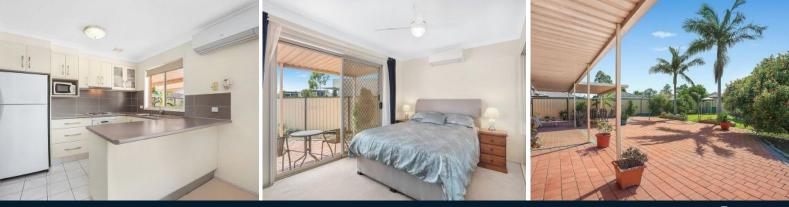

- Open plan kitchen and dining with seamless outdoor flow
- Three sizable bedrooms with built-in wardrobes
- Occupying a generous 626sqm parcel of land
- Large ambient lounge room filled with natural light
- Expansive covered entertaining with separate gazebo
- Main bathroom with separate toilet facilities
- Lock-up garage with attached carport and drive through access
- Central kitchen with views over the backyard
- Split system air conditioning, side access
- Conveniently located close to buses, school, shops and parks