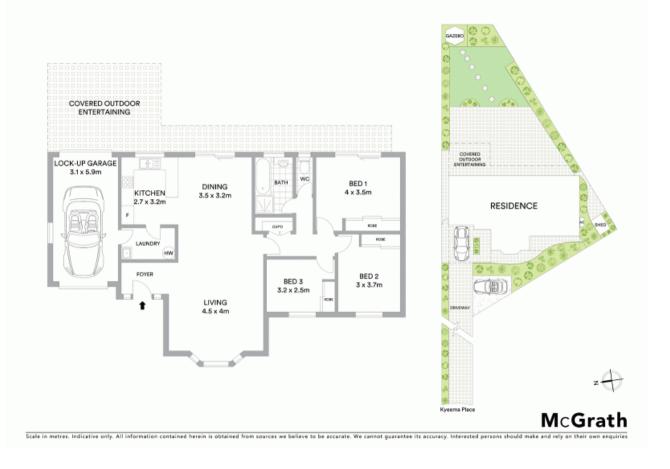

## Generous 626sqm block

Located in a sought-after pocket of Campbelltown. This entertainer's resort aims to please. Presenting a fantastic opportunity for first home buyers and astute investors. This home is beautifully presented with a bright, exuberant layout, located moments from schools, shopping and public transport.

- Open plan kitchen and dining with seamless outdoor flow
- Three sizable bedrooms with built-in wardrobes
- Occupying a generous 626sqm parcel of land
- Large ambient lounge room filled with natural light
- Expansive covered entertaining with separate gazebo
- Main bathroom with separate toilet facilities
- Lock-up garage with attached carport and drive through access
- Central kitchen with views over the backyard
- Split system air conditioning, side access
- Conveniently located close to buses, school, shops and parks