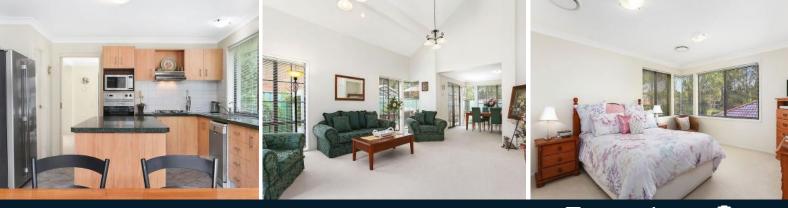

- Immaculately presented home with stunning street appeal
- Well scaled bedrooms with built-in robes, plus additional study
- Master retreat features walk-in robe and ensuite with a spa bath
- Spacious formal lounge room plus casual living and dining areas
- Sleek kitchen offers a gas cooktop, island bench and walk-in pantry
- Ducted air conditioning, covered spa, solar panels
- Double lock-up remote garage with internal access
- Well-appointed main bathroom with separate w/c
- Manicured landscaped gardens with side access
- Minutes to Campbelltown Station and Western Sydney University