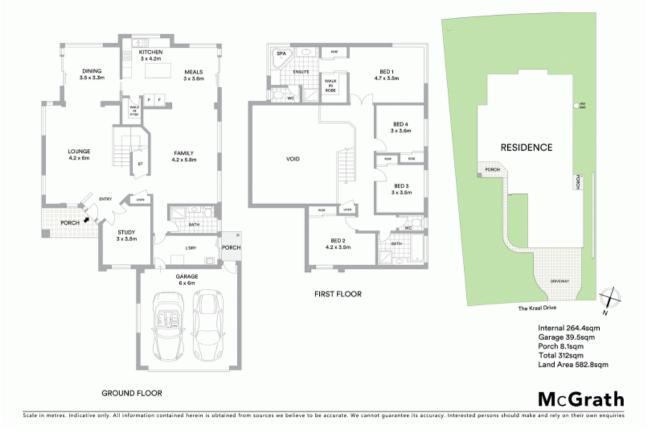

- Immaculately presented home with stunning street appeal
- Well scaled bedrooms with built-in robes, plus additional study
- Master retreat features walk-in robe and ensuite with a spa bath
- Spacious formal lounge room plus casual living and dining areas
- Sleek kitchen offers a gas cooktop, island bench and walk-in pantry
- Ducted air conditioning, covered spa, solar panels
- Double lock-up remote garage with internal access
- Well-appointed main bathroom with separate w/c
- Manicured landscaped gardens with side access
- Minutes to Campbelltown Station and Western Sydney University