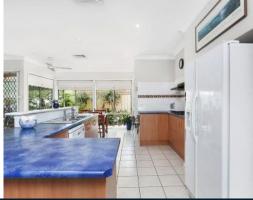

- Master bedroom features walk-in robe and ensuite
- Additional bedrooms appointed with built-in robes
- Offering a multitude of formal/casual living areas
- Central kitchen equipped with gas cook top
- Sparkling in-ground salt water swimming pool
- Versatile home office, powder room and ample storage
- Quality features, Security shutters, sheds, solar panels
- Family room flows to outdoor covered entertaining
- Triple lock-up garage with internal access
- Excellent proximity to schools, shops, reserved and buses