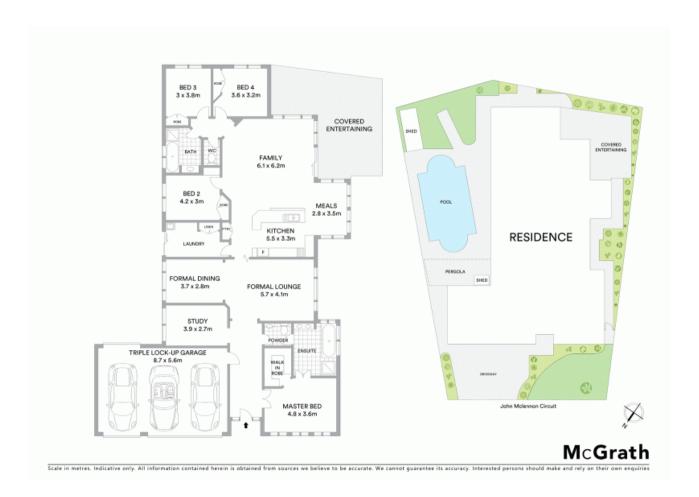

## Quality family home in a prime position

Impressively proportioned, this single level residence is designed for a lifestyle of entertaining and family enjoyment. Beautifully presented, this warm and inviting home is ideally set with easy access to all of Harrington Park's amenities.

- Master bedroom features walk-in robe and ensuite
- Additional bedrooms appointed with built-in robes
- Offering a multitude of formal/casual living areas
- Central kitchen equipped with gas cook top
- Sparkling in-ground salt water swimming pool
- Versatile home office, powder room and ample storage
- Quality features, Security shutters, sheds, solar panels
- Family room flows to outdoor covered entertaining
- Triple lock-up garage with internal access
- Excellent proximity to schools, shops, reserved and buses