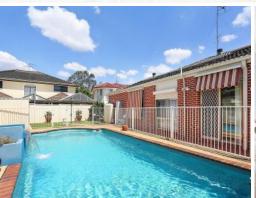

- Master bedroom features walk-in robe and ensuite
- Additional bedrooms appointed with built-in robes
- Offering a multitude of formal/casual living areas
- Central kitchen equipped with gas cook top
- Sparkling in-ground salt water swimming pool
- Versatile home office, powder room and ample storage
- Quality features, Security shutters, sheds, solar panels
- Family room flows to outdoor covered entertaining
- Triple lock-up garage with internal access
- Excellent proximity to schools, shops, reserved and buses