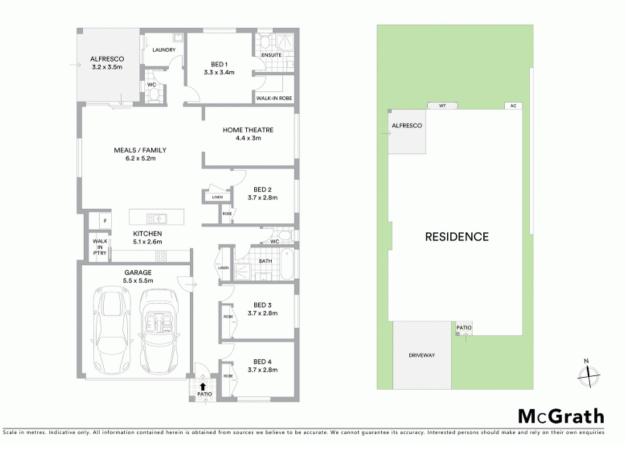

- Near new home with quality fittings
- Stunning street appeal and immaculate presentation throughout
- Four generous bedrooms with built-in robes to all
- Master bedroom appointed with a walk-in robe and ensuite
- Modern stone kitchen complemented by tiled splashback
- Open plan kitchen, dining and living area
- Additional lounge room and study nook
- Covered decked alfresco for easy indoor/outdoor entertaining
- Ducted air conditioning, gas points for heater and barbecue
- Automatic double garage with internal access
- Moments to shopping, schools, parks and walking trails