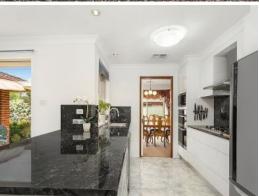

- Polyurethane kitchen with gas and stainless appliances
- Sunlit family room with amazing rural views
- Study which could also work as a fifth bedroom
- Master features walk-in plus mirrored wardrobe, ensuite, fan
- Family bathroom has separate shower, bath, W/C and basin
- Open plan formal living/dining with wet bar
- Solar heated pool surrounded by low maintenance gardens
- Double garage including workshop,  $\sinh$  and additional storage
- 3.5kw solar power system, new inverter ducted air conditioning
- Close proximity to Macarthur Square and Public Transport