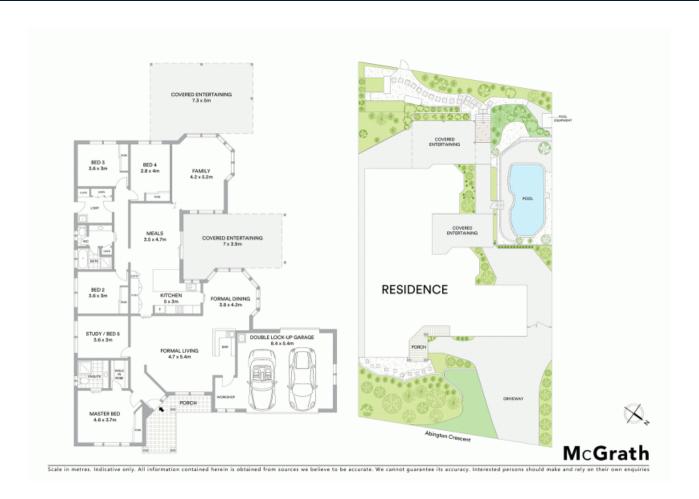

## Large family home with superb rural outlook

In picturesque surrounds of rural valley and mountain views, this magnificent family home presents exceptional lifestyle. Occupying a vast 909sqm parcel of land, featuring multiple living spaces, resort style pool and large covered entertaining.

- Polyurethane kitchen with gas and stainless appliances
- Sunlit family room with amazing rural views
- Study which could also work as a fifth bedroom
- Master features walk-in plus mirrored wardrobe, ensuite, fan
- Family bathroom has separate shower, bath, W/C and basin
- Open plan formal living/dining with wet bar
- Solar heated pool surrounded by low maintenance gardens
- Double garage including workshop,  $\sinh$  and additional storage
- 3.5kw solar power system, new inverter ducted air conditioning
- Close proximity to Macarthur Square and Public Transport