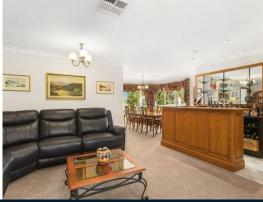

- Polyurethane kitchen with gas and stainless appliances
- Sunlit family room with amazing rural views
- Study which could also work as a fifth bedroom
- Master features walk-in plus mirrored wardrobe, ensuite, fan
- Family bathroom has separate shower, bath, W/C and basin
- Open plan formal living/dining with wet bar
- Solar heated pool surrounded by low maintenance gardens
- Double garage including workshop,  $\sinh$  and additional storage
- 3.5kw solar power system, new inverter ducted air conditioning
- Close proximity to Macarthur Square and Public Transport