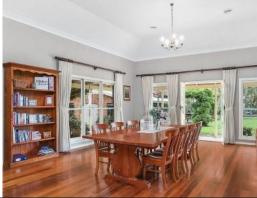

- Expansive district views, ample parking, wide access to rear yard
- Marble foyer complemented with curved timber staircase
- Oversized lounge/dining with log fireplace and high vaulted ceilings
- Stone kitchen with butler's pantry, wine cellar and ample storage
- Master retreat features verandah with spectacular views
- Upstairs accommodation is comprised of three bedrooms
- Intuitively crafted for seamless indoor/outdoor entertaining
- Sparkling private in-ground pool
- Additional fully self-contained two bedroom granny flat
- Machinery shed, dressage, orchard, water tanks plus so much more