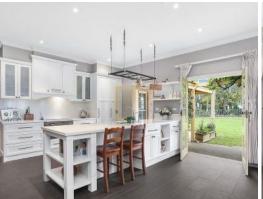

- Expansive district views, ample parking, wide access to rear yard
- Marble foyer complemented with curved timber staircase
- Oversized lounge/dining with log fireplace and high vaulted ceilings
- Stone kitchen with butler's pantry, wine cellar and ample storage
- Master retreat features verandah with spectacular views
- Upstairs accommodation is comprised of three bedrooms
- Intuitively crafted for seamless indoor/outdoor entertaining
- Sparkling private in-ground pool
- Additional fully self-contained two bedroom granny flat
- Machinery shed, dressage, orchard, water tanks plus so much more