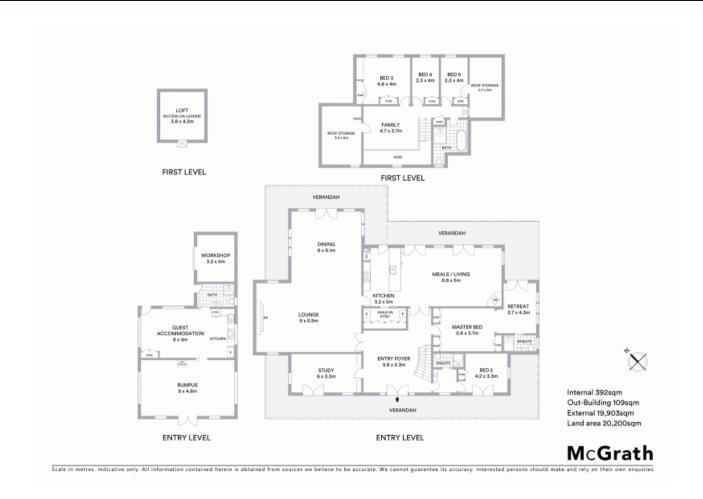

## Country homestead with sublime rural setting

Impressively set in a rural locale, this custom-built master crafted home sits proudly upon five acres of established gardens. A private oasis in rural setting, this exceptional residence is a haven of serenity and style, merely minutes to the heart of historic Camden.

- Expansive district views, ample parking, wide access to rear yard
- Marble foyer complemented with curved timber staircase
- Oversized lounge/dining with log fireplace and high vaulted ceilings
- Stone kitchen with butler's pantry, wine cellar and ample storage
- Master retreat features verandah with spectacular views
- Upstairs accommodation is comprised of three bedrooms
- Intuitively crafted for seamless indoor/outdoor entertaining
- Sparkling private in-ground pool
- Additional fully self-contained two bedroom granny flat
- Machinery shed, dressage, orchard, water tanks plus so much more