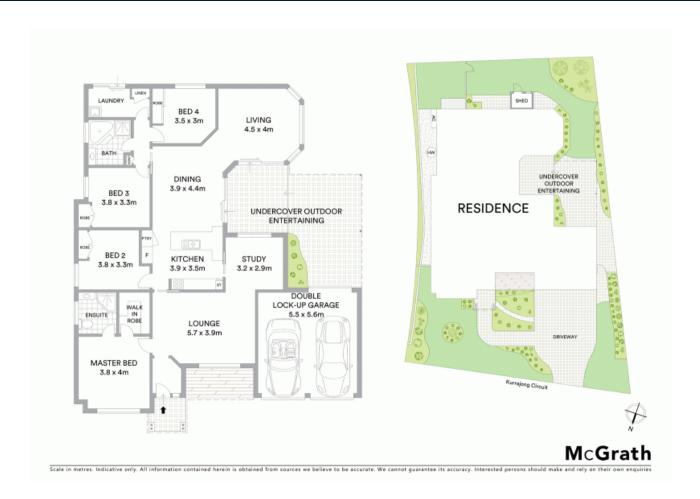

## Family home with versatile layout

Nestled in a convenient location amid manicured gardens, this beautifully presented residence provides a readymade family home of comfort and ease of living. Occupying a generous 562sqm block within easy reach of Mount Annan shops, schools, parklands and the Botanic Gardens.

- Immaculately presented home with stunning street appeal
- Four spacious bedrooms with built-in robes to all
- Master bedroom includes walk-in robe and ensuite
- Renovated kitchen with stone benchtops and induction cooktop
- Free flowing open layout with multiple living options
- Versatile layout with ducted air conditioning and natural gas
- Covered entertaining area with level lawns and garden shed
- Rear living room is bathed in natural sunlight
- Double remote garage with drive-through access
- Positioned in a prime location close to shops and schools