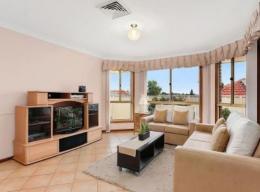

- Immaculately presented home with stunning street appeal
- Four spacious bedrooms with built-in robes to all
- Master bedroom includes walk-in robe and ensuite
- Renovated kitchen with stone benchtops and induction cooktop
- Free flowing open layout with multiple living options
- Versatile layout with ducted air conditioning and natural gas
- Covered entertaining area with level lawns and garden shed
- Rear living room is bathed in natural sunlight
- Double remote garage with drive-through access
- Positioned in a prime location close to shops and schools