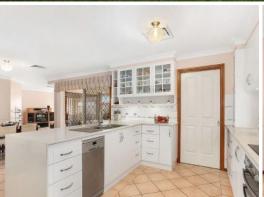

- Immaculately presented home with stunning street appeal
- Four spacious bedrooms with built-in robes to all
- Master bedroom includes walk-in robe and ensuite
- Renovated kitchen with stone benchtops and induction cooktop
- Free flowing open layout with multiple living options
- Versatile layout with ducted air conditioning and natural gas
- Covered entertaining area with level lawns and garden shed
- Rear living room is bathed in natural sunlight
- Double remote garage with drive-through access
- Positioned in a prime location close to shops and schools