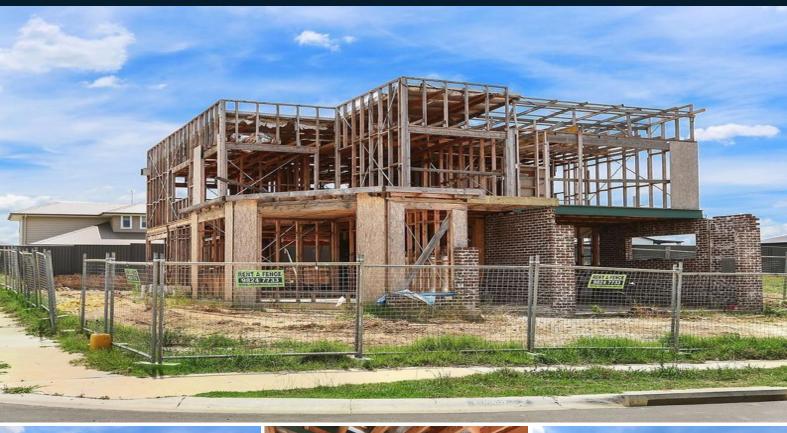

## Mortgagee exercising power of sale

This partially constructed home on approximately 510sqm corner allotment provides a unique opportunity to build and profit in the sought-after Arcadian Hills Estate. Peacefully positioned in a rapidly growing locale, close to all amenities.

- Spanning over approximately 510sqm block
- High set with distant views from first floor
- Opportunistic corner position
- Ideal for astute builders
- Large two level dwelling
- Concrete slab and hand cut frame in place
- Opportunity to finish to your own specifications
- Minutes to central Oran Park or Narellan
- Easy access to the Northern Road and Narellan Road
- 10% deposit 30 day settlement required