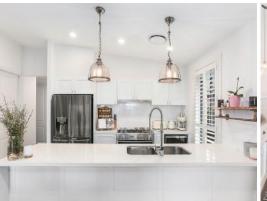

- Highest of build quality with detailed workmanship
- Open plan kitchen, dining, lounge and alfresco area
- Racked roof living areas sprawl into an entertainers yard
- Custom kitchen with stone, 900mm appliances and pantry  $% \left( 1\right) =\left( 1\right) \left( 1\right) \left($
- Grand master bedroom features walk in robe and ensuite
- Carpeted bedrooms are all equipped with wardrobes
- Luxuries such as ducted vacuum and security cameras
- Extras include ducted air, alarm, intercom, bbq and shed
- Stunning low maintenance yard with side access
- Minutes to public transport, local shops and schools