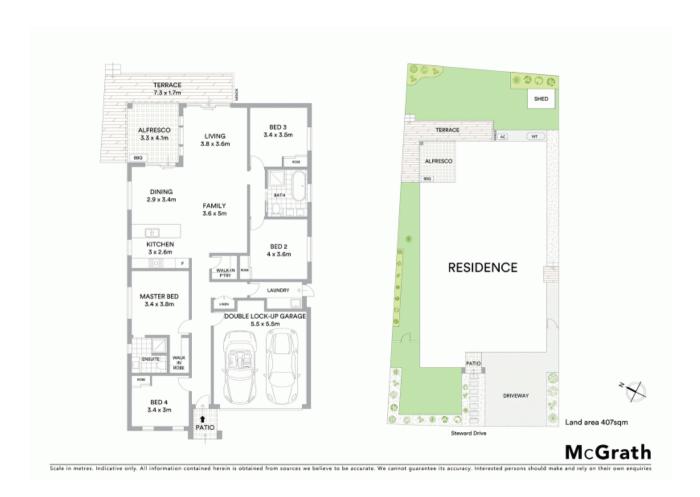

## 12 Steward Drive Oran Park, NSW

## Exceptionally built custom home

Designed and built to the highest of standards with entertaining in mind, this stunning residence offers open plan living and personally customised extras showcasing sheer quality. Perfectly situated within walking distance to Oran Park Podium, local parks, schools and public transport, this stunning home is a must see.

- Highest of build quality with detailed workmanship
- Open plan kitchen, dining, lounge and alfresco area
- Racked roof living areas sprawl into an entertainers yard
- Custom kitchen with stone, 900mm appliances and pantry  $% \left( 1\right) =\left( 1\right) \left( 1\right) \left($
- Grand master bedroom features walk in robe and ensuite
- Carpeted bedrooms are all equipped with wardrobes
- Luxuries such as ducted vacuum and security cameras
- Extras include ducted air, alarm, intercom, bbq and shed
- Stunning low maintenance yard with side access
- Minutes to public transport, local shops and schools