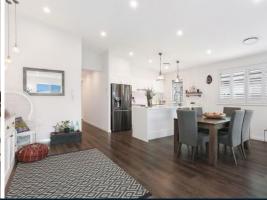

- Highest of build quality with detailed workmanship
- Open plan kitchen, dining, lounge and alfresco area
- Racked roof living areas sprawl into an entertainers yard
- Custom kitchen with stone, 900mm appliances and pantry  $% \left( 1\right) =\left( 1\right) \left( 1\right) \left($
- Grand master bedroom features walk in robe and ensuite
- Carpeted bedrooms are all equipped with wardrobes
- Luxuries such as ducted vacuum and security cameras
- Extras include ducted air, alarm, intercom, bbq and shed
- Stunning low maintenance yard with side access
- Minutes to public transport, local shops and schools