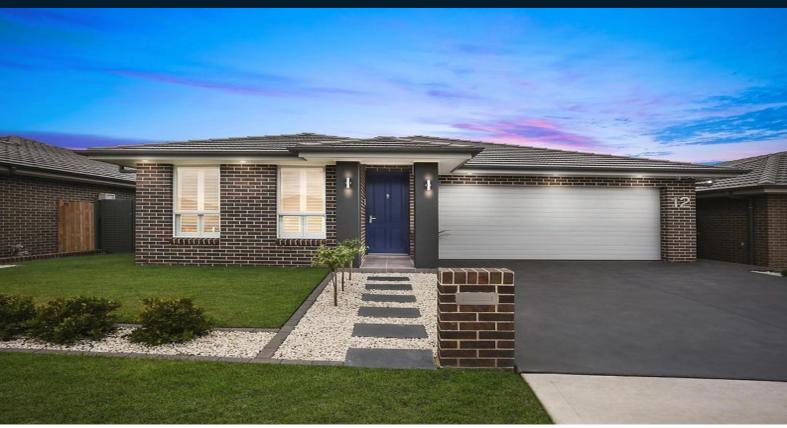

## 12 Steward Drive Oran Park, NSW

## Exceptionally built custom home

Designed and built to the highest of standards with entertaining in mind, this stunning residence offers open plan living and personally customised extras showcasing sheer quality. Perfectly situated within walking distance to Oran Park Podium, local parks, schools and public transport, this stunning home is a must see.

- Highest of build quality with detailed workmanship
- Open plan kitchen, dining, lounge and alfresco area
- Racked roof living areas sprawl into an entertainers yard
- Custom kitchen with stone, 900mm appliances and pantry  $% \left( 1\right) =\left( 1\right) \left( 1\right) \left($
- Grand master bedroom features walk in robe and ensuite
- Carpeted bedrooms are all equipped with wardrobes
- Luxuries such as ducted vacuum and security cameras
- Extras include ducted air, alarm, intercom, bbq and shed
- Stunning low maintenance yard with side access
- Minutes to public transport, local shops and schools