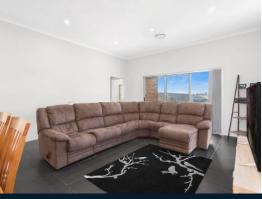

- Open plan living to all areas with easy flow floorplan
- Master suite complete with walk-in robe and ensuite
- Well-proportioned bedrooms appointed with built-in wardrobes
- Stone kitchen with walk-in pantry and stainless appliances
- Interiors are easy to maintain, equipped with high ceilings
- Ducted air conditioning, natural gas and alarm
- Alfresco entertaining overlooking child-friendly lawn
- Double lock-up garage and side access
- Close to schools, local shops and Leppington Station
- Easy access to M5/M7 motorways and Camden Valley Way