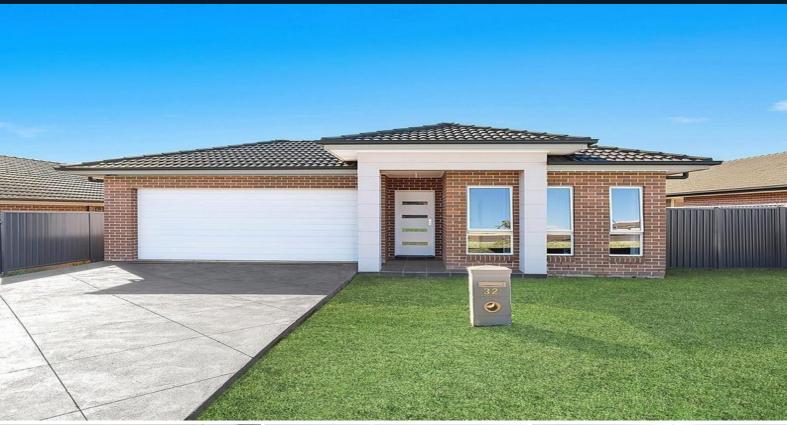

## 32 Rosella Circuit Gregory Hills, NSW

## Quality and Functionality

Immaculately presented and instantly impressive, this beautifully finished single level home showcases modern interiors and functional family living. Set within close proximity to shops, schools and parklands.

- Open plan living to all areas with easy flow floorplan
- Master suite complete with walk-in robe and ensuite
- Well-proportioned bedrooms appointed with built-in wardrobes
- Stone kitchen with walk-in pantry and stainless appliances
- Interiors are easy to maintain, equipped with high ceilings
- Ducted air conditioning, natural gas and alarm
- Alfresco entertaining overlooking child-friendly lawn
- Double lock-up garage and side access
- Close to schools, local shops and Leppington Station
- Easy access to M5/M7 motorways and Camden Valley Way