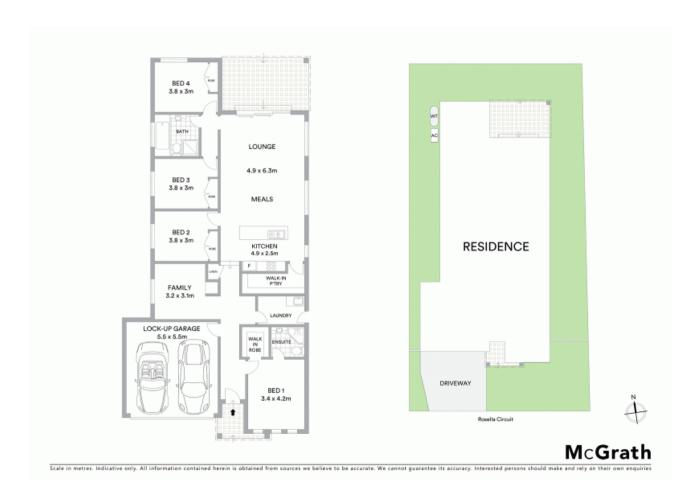

- Open plan living to all areas with easy flow floorplan
- Master suite complete with walk-in robe and ensuite
- Well-proportioned bedrooms appointed with built-in wardrobes
- Stone kitchen with walk-in pantry and stainless appliances
- Interiors are easy to maintain, equipped with high ceilings
- Ducted air conditioning, natural gas and alarm
- Alfresco entertaining overlooking child-friendly lawn
- Double lock-up garage and side access
- Close to schools, local shops and Leppington Station
- Easy access to M5/M7 motorways and Camden Valley Way