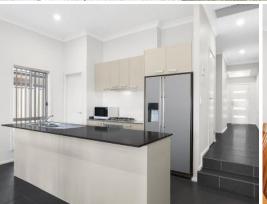

- Open plan living to all areas with easy flow floorplan
- Master suite complete with walk-in robe and ensuite
- Well-proportioned bedrooms appointed with built-in wardrobes
- Stone kitchen with walk-in pantry and stainless appliances
- Interiors are easy to maintain, equipped with high ceilings
- Ducted air conditioning, natural gas and alarm
- Alfresco entertaining overlooking child-friendly lawn
- Double lock-up garage and side access
- Close to schools, local shops and Leppington Station
- Easy access to M5/M7 motorways and Camden Valley Way