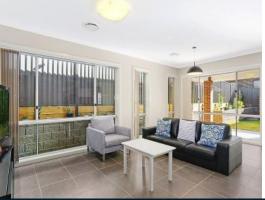

Impressively designed for a low maintenance lifestyle and situated within walking distance to the local shops, transport, parklands and Leppington Station.

- Exquisitely kept and presented home with quality throughout
- Spacious layout bathed in an abundance of natural light
- Open plan living and dining areas feature tiled floors
- Modern kitchen with stone, 900mm appliances and pantry
- Grand master bedroom features walk-in robe and ensuite
- Carpeted bedrooms are all equipped with wardrobes
- Oversized study can transform into a kids play room
- Extras including ducted air, alarm and separate toilet
- Private low maintenance yard accompanied by a water tank