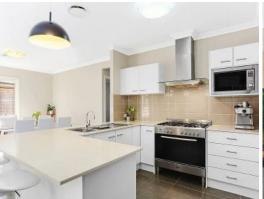

Impressively designed for a low maintenance lifestyle and situated within walking distance to the local shops, transport, parklands and Leppington Station.

- Exquisitely kept and presented home with quality throughout
- Spacious layout bathed in an abundance of natural light
- Open plan living and dining areas feature tiled floors
- Modern kitchen with stone, 900mm appliances and pantry
- Grand master bedroom features walk-in robe and ensuite
- Carpeted bedrooms are all equipped with wardrobes
- Oversized study can transform into a kids play room
- Extras including ducted air, alarm and separate toilet
- Private low maintenance yard accompanied by a water tank