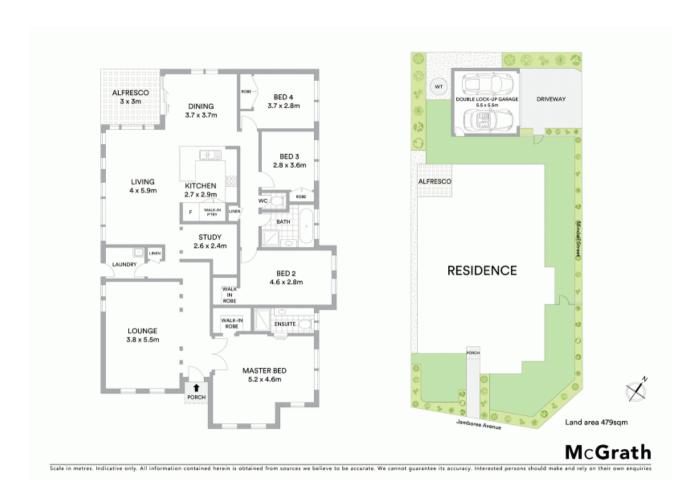

## Open house cancelled Under Contract

Perched on a generous 479m2 block in the tranquil estate of Willowdale, this immaculately presented Eden Brae home offers an abundance of upgrades and a sophisticated floorplan to match.

Impressively designed for a low maintenance lifestyle and situated within walking distance to the local shops, transport, parklands and Leppington Station.

- Exquisitely kept and presented home with quality throughout
- Spacious layout bathed in an abundance of natural light
- Open plan living and dining areas feature tiled floors
- Modern kitchen with stone, 900mm appliances and pantry
- Grand master bedroom features walk-in robe and ensuite
- Carpeted bedrooms are all equipped with wardrobes
- Oversized study can transform into a kids play room
- Extras including ducted air, alarm and separate toilet
- Private low maintenance yard accompanied by a water tank