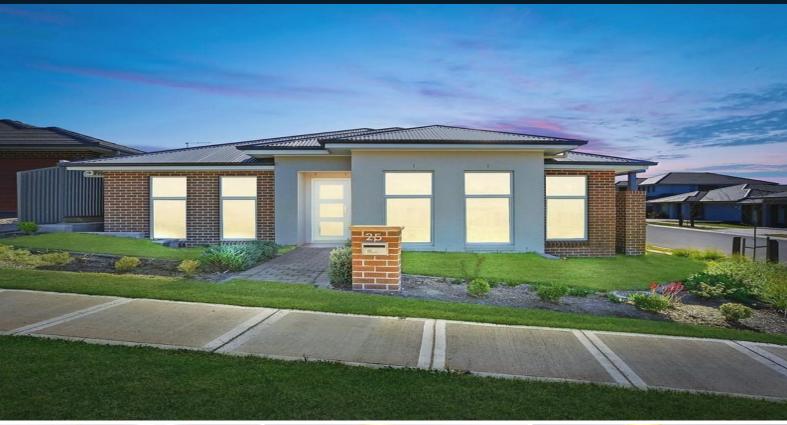

## 25 Jamboree Avenue Leppington, NSW

## Open house cancelled Under Contract

Perched on a generous 479m2 block in the tranquil estate of Willowdale, this immaculately presented Eden Brae home offers an abundance of upgrades and a sophisticated floorplan to match.

Impressively designed for a low maintenance lifestyle and situated within walking distance to the local shops, transport, parklands and Leppington Station.

- Exquisitely kept and presented home with quality throughout
- Spacious layout bathed in an abundance of natural light
- Open plan living and dining areas feature tiled floors
- Modern kitchen with stone, 900mm appliances and pantry
- Grand master bedroom features walk-in robe and ensuite
- Carpeted bedrooms are all equipped with wardrobes
- Oversized study can transform into a kids play room
- Extras including ducted air, alarm and separate toilet
- Private low maintenance yard accompanied by a water tank