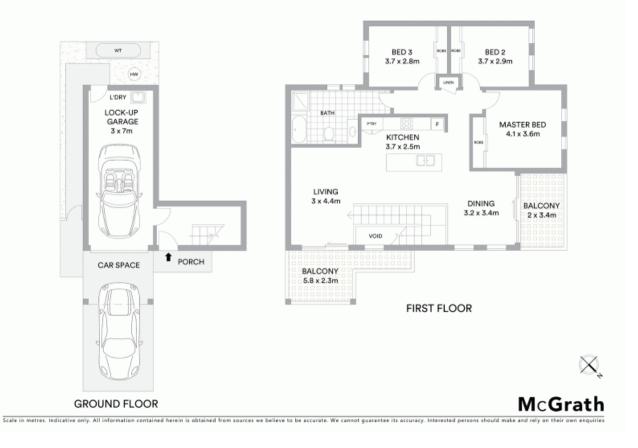

- Sunlit open plan living/dining area
- Seamless flow onto balconies with sweeping views over the region
- Sleek modern kitchen with stainless Omega appliances
- Three ambient bedrooms all have built-in robes
- Full bathroom with well appointed bath and shower
- Oversized garage with laundry and internal access
- Air conditioning, intercom and quality inclusions
- An ideal opportunity for investment or owner occupier
- Footsteps to hospitals, shopping and quality restaurants