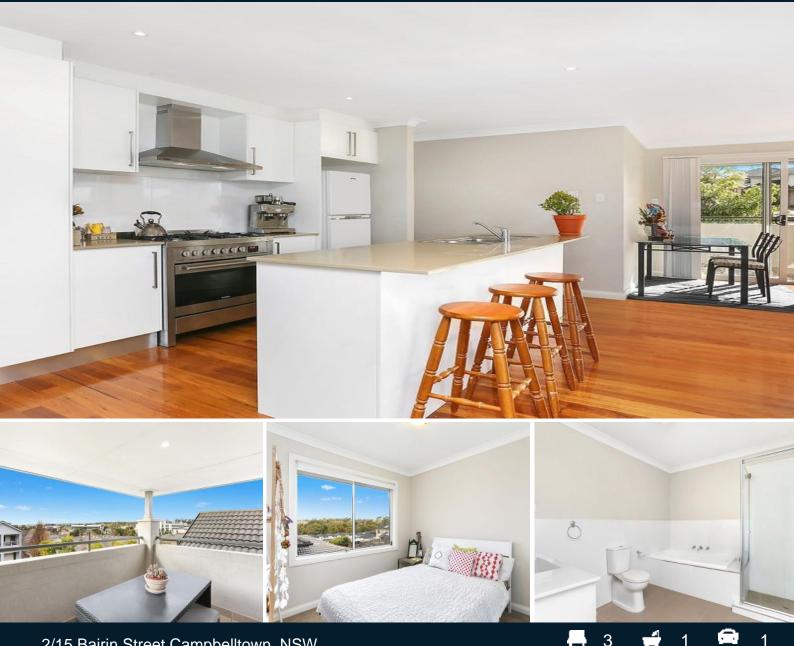

## Prime location

Immersed in an awe-inspiring showcase of the Campbelltown Health Precinct, this charming terrace style home holds prime position within Park Central Estate. Offering a light filled sanctuary of vast potential, this three bedroom home is but a short stroll from shops, parks and Campbelltown hospitals.

- Sunlit open plan living/dining area
- Seamless flow onto balconies with sweeping views over the region
- Sleek modern kitchen with stainless Omega appliances
- Three ambient bedrooms all have built-in robes
- Full bathroom with well appointed bath and shower
- Oversized garage with laundry and internal access
- Air conditioning, intercom and quality inclusions
- An ideal opportunity for investment or owner occupier
- Footsteps to hospitals, shopping and quality restaurants