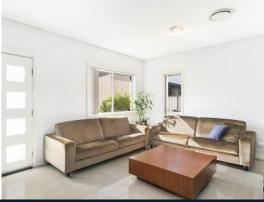

- Four upper level bedrooms
- Ensuite, walk-in robe and balcony to master bedroom
- Open plan living and dining room upon entry
- Modern gas kitchen with stainless steel appliances
- Downstairs powder room, internal laundry
- Ducted air conditioning, natural gas and NBN
- Covered alfresco entertaining area
- Secure fully fenced rear yard
- Detached double lock-up garage, remote access
- Footsteps to Leumeah train station, schools and shops