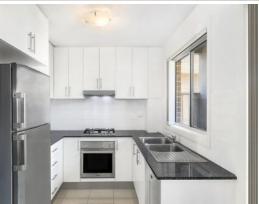

- Four upper level bedrooms
- Ensuite, walk-in robe and balcony to master bedroom
- Open plan living and dining room upon entry
- Modern gas kitchen with stainless steel appliances
- Downstairs powder room, internal laundry
- Ducted air conditioning, natural gas and NBN
- Covered alfresco entertaining area
- Secure fully fenced rear yard
- Detached double lock-up garage, remote access
- Footsteps to Leumeah train station, schools and shops