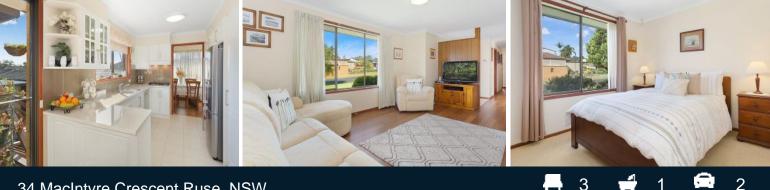

- Low maintenance single level design
- Open living/dining zone plus meals area with outdoor flow
- Modern kitchen with gas appliances, ample cabinetry
- Three generous bedrooms with built-in robes to all
- Updated bathroom, separate w/c, neutral colour tones
- Expansive covered entertaining deck for all weather gatherings
- Vast backyard with level lawns is private and child friendly
- Air conditioning, alarm, natural gas and 1.5kw solar panels
- Single garage with remote and additional carport
- Positioned close to schools, shops and transport