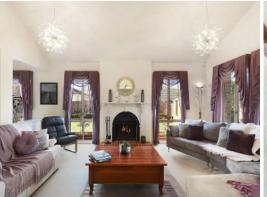

- Open plan living with versatile floorplan
- Formal lounge with cathedral ceiling and gas fireplace
- Large gas kitchen with stainless appliances, walk-in pantry
- Master has walk-in, ensuite with spa, separate w/c
- All bedrooms are double, one with versatile, multi-use layout
- Family bathroom with separate w/c and dual sinks
- Synthetic cricket pitch or practice your putting
- $8.2 \text{m} \times 6 \text{m}$  double garage and air conditioned workshop
- Immaculately manicured, landscaped gardens with side access
- Large matching brick garden shed or possible hobby room