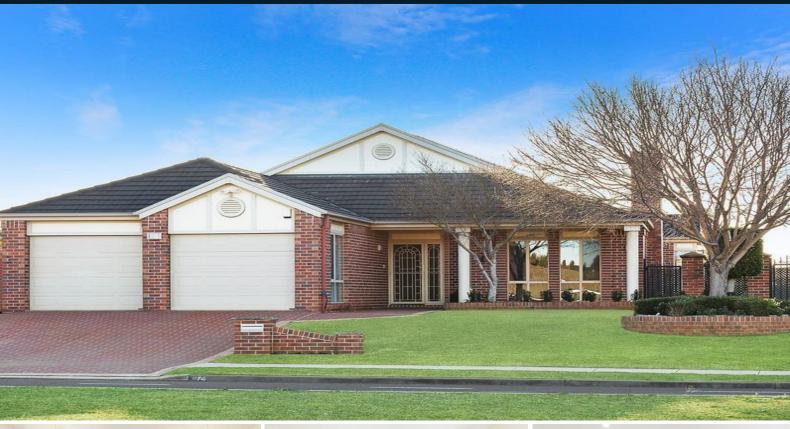

## 174 Englorie Park Road Glen Alpine, NSW

## Spacious family living on one level

Sitting on a superb level 910sqm block, this stylish AV Jennings built family home is immaculately presented. The atmosphere is relaxed with light and views flowing in from the tranquil landscaped garden to the separate formal and casual living spaces.

- Open plan living with versatile floorplan
- Formal lounge with cathedral ceiling and gas fireplace
- Large gas kitchen with stainless appliances, walk-in pantry
- Master has walk-in, ensuite with spa, separate w/c
- All bedrooms are double, one with versatile, multi-use layout
- Family bathroom with separate w/c and dual sinks
- Synthetic cricket pitch or practice your putting
- $8.2 \text{m} \times 6 \text{m}$  double garage and air conditioned workshop
- Immaculately manicured, landscaped gardens with side access
- Large matching brick garden shed or possible hobby room