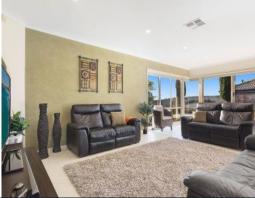

- Open plan living with versatile floorplan
- Formal lounge with cathedral ceiling and gas fireplace
- Large gas kitchen with stainless appliances, walk-in pantry
- Master has walk-in, ensuite with spa, separate w/c
- All bedrooms are double, one with versatile, multi-use layout
- Family bathroom with separate w/c and dual sinks
- Synthetic cricket pitch or practice your putting
- $8.2 \text{m} \times 6 \text{m}$  double garage and air conditioned workshop
- Immaculately manicured, landscaped gardens with side access
- Large matching brick garden shed or possible hobby room