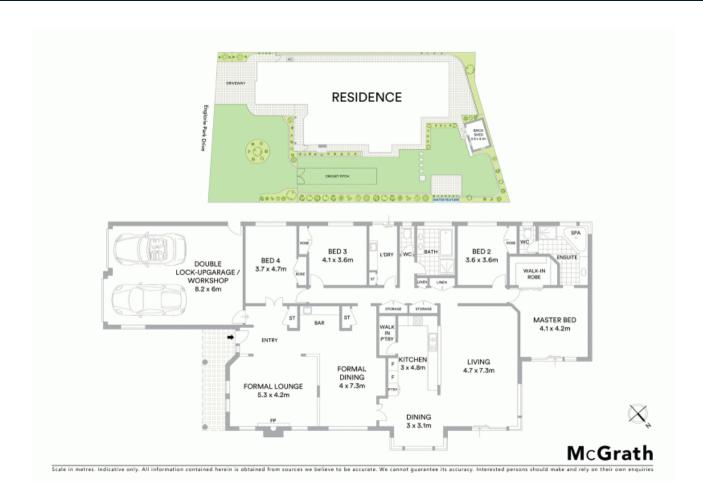

## Spacious family living on one level

Sitting on a superb level 910sqm block, this stylish AV Jennings built family home is immaculately presented. The atmosphere is relaxed with light and views flowing in from the tranquil landscaped garden to the separate formal and casual living spaces.

- Open plan living with versatile floorplan
- Formal lounge with cathedral ceiling and gas fireplace
- Large gas kitchen with stainless appliances, walk-in pantry
- Master has walk-in, ensuite with spa, separate w/c
- All bedrooms are double, one with versatile, multi-use layout
- Family bathroom with separate w/c and dual sinks
- Synthetic cricket pitch or practice your putting
- $8.2 \text{m} \times 6 \text{m}$  double garage and air conditioned workshop
- Immaculately manicured, landscaped gardens with side access
- Large matching brick garden shed or possible hobby room