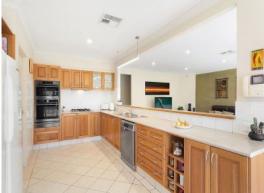

- Open plan living with versatile floorplan
- Formal lounge with cathedral ceiling and gas fireplace
- Large gas kitchen with stainless appliances, walk-in pantry
- Master has walk-in, ensuite with spa, separate w/c
- All bedrooms are double, one with versatile, multi-use layout
- Family bathroom with separate w/c and dual sinks
- Synthetic cricket pitch or practice your putting
- $8.2 \text{m} \times 6 \text{m}$  double garage and air conditioned workshop
- Immaculately manicured, landscaped gardens with side access
- Large matching brick garden shed or possible hobby room