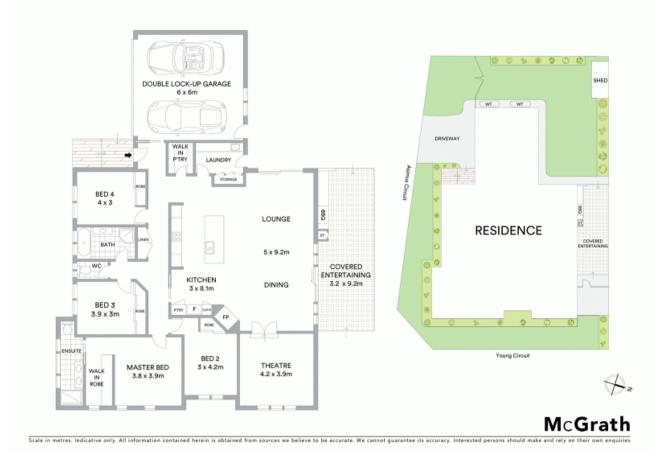

## Flawless family home on a corner block

Located in sought after Elderslie, this four bedroom home boasts a functional open plan layout. Immaculately presented, this single storey residence showcases modern interiors that flow seamlessly to the outdoors, all nestled on a 595sqm parcel within minutes to quality schools and Narellan Town Centre.

- Sleek interiors focus on quality, style and functionality
- Four spacious bedrooms all with personal storage
- Master features walk-in robe a stylishly appointed ensuite
- Open plan lounge and dining area enjoys easy outdoor flow
- CaesarStone island kitchen, walk-in pantry and quality appliances
- Sunken theatre room, plantation shutters throughout
- Ducted air conditioning and ambient built-in natural gas fireplace
- Security alarm, water tanks, lush and secure level lawns
- Internal access to secure double remote garage, side access
- Covered entertaining area complete with built-in kitchen