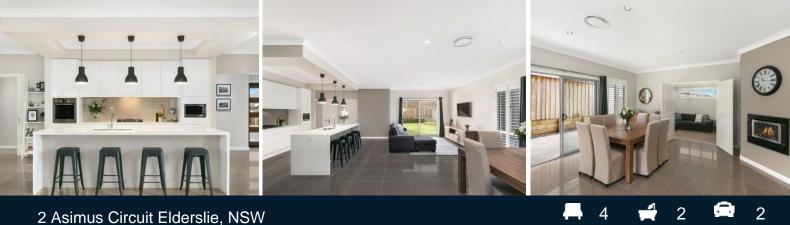

## Flawless family home on a corner block

Located in sought after Elderslie, this four bedroom home boasts a functional open plan layout. Immaculately presented, this single storey residence showcases modern interiors that flow seamlessly to the outdoors, all nestled on a 595sqm parcel within minutes to quality schools and Narellan Town Centre.

- Sleek interiors focus on quality, style and functionality
- Four spacious bedrooms all with personal storage
- Master features walk-in robe a stylishly appointed ensuite
- Open plan lounge and dining area enjoys easy outdoor flow
- CaesarStone island kitchen, walk-in pantry and quality appliances
- Sunken theatre room, plantation shutters throughout
- Ducted air conditioning and ambient built-in natural gas fireplace
- Security alarm, water tanks, lush and secure level lawns
- Internal access to secure double remote garage, side access
- Covered entertaining area complete with built-in kitchen

## GILBERT + YOUNAN

2 Asimus Circuit, Elderslie, NSW