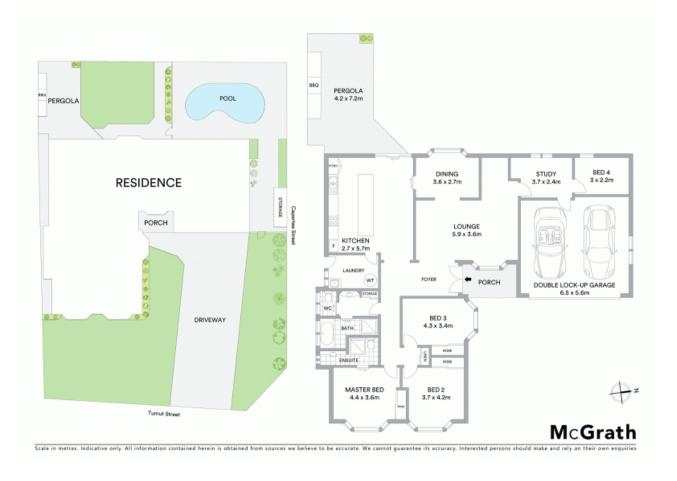

## Generously proportioned on a 715sqm

Nestled on a corner block of 715sqm, this generously proportioned residence boasts a versatile floorplan to suit any family configuration. Enjoying a functional backyard within a quiet street overlooking Mary Doherty reserve.

- Vast undercover entertaining space enjoys a northerly aspect
- Open plan island kitchen with ample storage
- Master bedroom features ensuite and built-in robe
- Segregated lounge and dining rooms
- Ducted air conditioning and natural gas
- Double lock-up garage with internal access
- In-ground salt water swimming pool
- Lengthy driveway accommodates multiple vehicles
- Moments to primary and secondary schools
- Close proximity to Campbelltown CBD, trains and buses