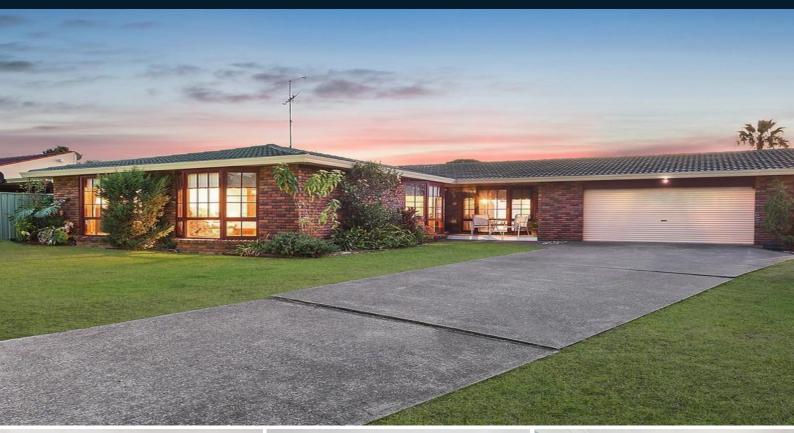

## 8 Tumut Street Ruse, NSW

## Generously proportioned on a 715sqm

Nestled on a corner block of 715sqm, this generously proportioned residence boasts a versatile floorplan to suit any family configuration. Enjoying a functional backyard within a quiet street overlooking Mary Doherty reserve.

- Vast undercover entertaining space enjoys a northerly aspect
- Open plan island kitchen with ample storage
- Master bedroom features ensuite and built-in robe
- Segregated lounge and dining rooms
- Ducted air conditioning and natural gas
- Double lock-up garage with internal access
- In-ground salt water swimming pool
- Lengthy driveway accommodates multiple vehicles
- Moments to primary and secondary schools
- Close proximity to Campbelltown CBD, trains and buses