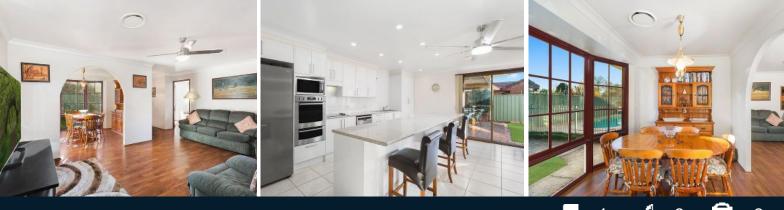

- Vast undercover entertaining space enjoys a northerly aspect
- Open plan island kitchen with ample storage
- Master bedroom features ensuite and built-in robe
- Segregated lounge and dining rooms
- Ducted air conditioning and natural gas
- Double lock-up garage with internal access
- In-ground salt water swimming pool
- Lengthy driveway accommodates multiple vehicles
- Moments to primary and secondary schools
- Close proximity to Campbelltown CBD, trains and buses