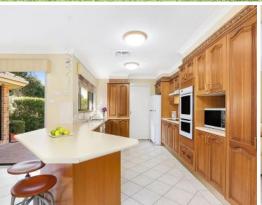

- Four spacious bedrooms with built-in robes to all
- Walk-in robe, ensuite and roller shutters to master
- Combined formal lounge and dining room
- Expansive timber kitchen with breakfast bar
- Tiled meals area leads to a private courtyard
- Rear Family room is bathed in natural sunlight
- Ducted air conditioning, ducted vacuum
- Double garage with convenient internal access
- Encompassed by low maintenance gardens
- Meticulously maintained by one owner for twenty years