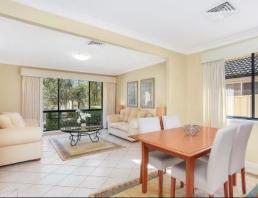

- Four spacious bedrooms with built-in robes to all
- Walk-in robe, ensuite and roller shutters to master
- Combined formal lounge and dining room
- Expansive timber kitchen with breakfast bar
- Tiled meals area leads to a private courtyard
- Rear Family room is bathed in natural sunlight
- Ducted air conditioning, ducted vacuum
- Double garage with convenient internal access
- Encompassed by low maintenance gardens
- Meticulously maintained by one owner for twenty years