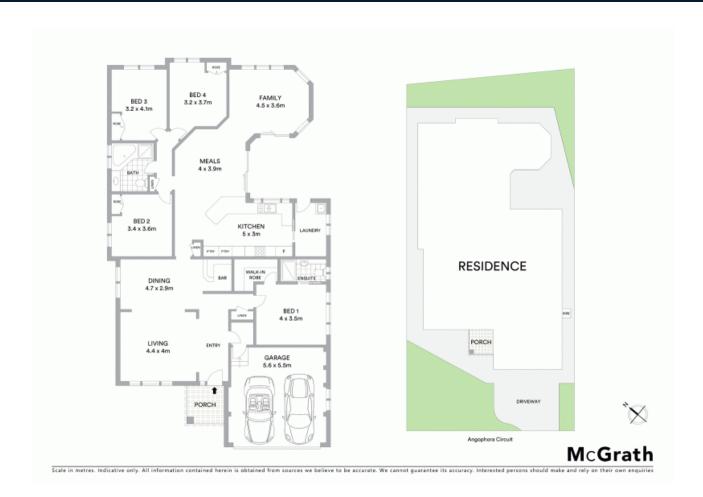

## Easycare sprawling family home

Generous proportions, a user-friendly layout and light filled interiors combine to create a first class residence in this sprawling family home. Designed to embrace easycare living and entertaining, this single level residence rests in a peaceful street moments away from all amenities.

- Four spacious bedrooms with built-in robes to all
- Walk-in robe, ensuite and roller shutters to master
- Combined formal lounge and dining room
- Expansive timber kitchen with breakfast bar
- Tiled meals area leads to a private courtyard
- Rear Family room is bathed in natural sunlight
- Ducted air conditioning, ducted vacuum
- Double garage with convenient internal access
- Encompassed by low maintenance gardens
- Meticulously maintained by one owner for twenty years