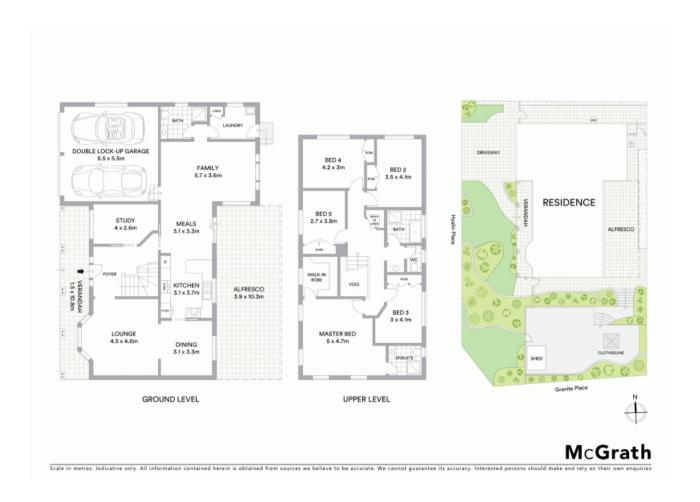

## Convenient location

Generously proportioned, and boasting a selection of spacious living zones, this much-loved family home has been meticulously maintained and offers outstanding lifestyle options. Occupying a 604sqm parcel this home is conveniently located within minutes to shops, schools and transport.

- Boasting a selection of spacious casual and formal living areas
- Large master suite enjoys walk-in robe and ensuite
- Well scaled bedrooms are all complete with built-in wardrobes
- Ample sized kitchen with plenty of storage
- Covered alfresco entertaining area
- Convenient corner block position
- Double lock-up garage
- Conveniently positioned split system air conditioning and gas
- Close proximity to schools, shops and transport
- Easy access to the M5 motorway and Campbelltown CBD