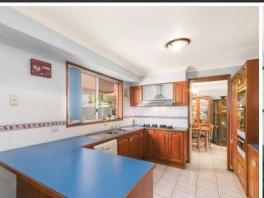

- Boasting a selection of spacious casual and formal living areas
- Large master suite enjoys walk-in robe and ensuite
- Well scaled bedrooms are all complete with built-in wardrobes
- Ample sized kitchen with plenty of storage
- Covered alfresco entertaining area
- Convenient corner block position
- Double lock-up garage
- Conveniently positioned split system air conditioning and gas
- Close proximity to schools, shops and transport
- Easy access to the M5 motorway and Campbelltown CBD