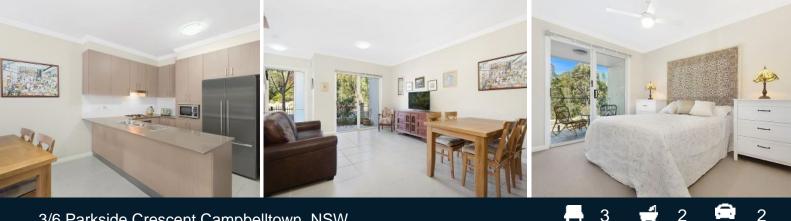

## 3/6 Parkside Crescent Campbelltown, NSW

- One owner, fresh five year old family home
- Ultra convenient location opposite parklands
- Fresh and inviting open plan designed living/ dining space
- Well appointed gas kitchen with ample storage
- Three ambient bedrooms all have with built-in robes
- Master bedroom boasts verandah and adjoins a sleek ensuite
- Sunlit lounge room leads out to the entertaining courtyard
- Air conditioning, security alarm, quality inclusions
- Two secure undercover car spaces, ample off street parking
- Footsteps to public and private hospitals and quality restaurants