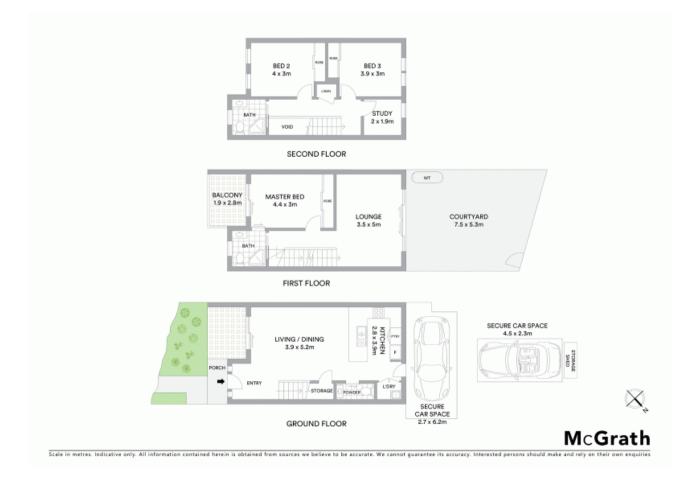

- One owner, fresh five year old family home
- Ultra convenient location opposite parklands
- Fresh and inviting open plan designed living/ dining space
- Well appointed gas kitchen with ample storage
- Three ambient bedrooms all have with built-in robes
- Master bedroom boasts verandah and adjoins a sleek ensuite
- Sunlit lounge room leads out to the entertaining courtyard
- Air conditioning, security alarm, quality inclusions
- Two secure undercover car spaces, ample off street parking
- Footsteps to public and private hospitals and quality restaurants