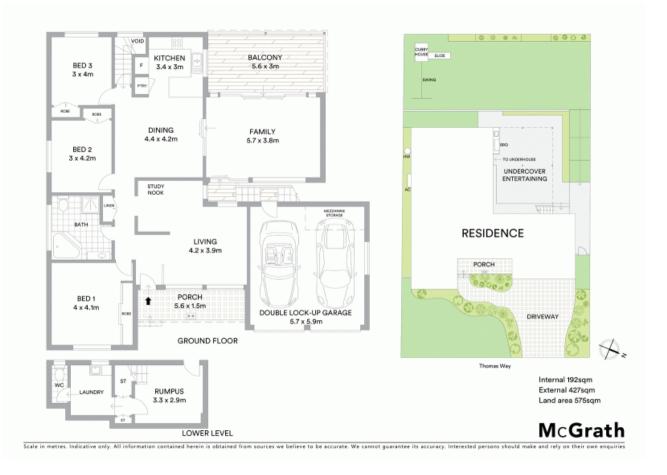

- Offering three spacious bedrooms serviced by a large bathroom
- Multiple living spaces offering family, living and dining
- Open kitchen with ample bench and storage
- Large balcony offers amazing views ideal for hosting
- Lower level presents a rumpus area with extra toilet
- Enormous undercover area includes a built-in bbg
- Ducted air conditioning and timber floors
- Care free open yard with landscaping and cubby house
- Situated in a peaceful street across from Currans Hill Park
- Minutes from Narellan Town Centre and Macarthur Square