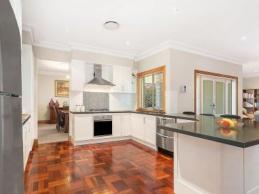

- Blue ribbon locale, surrounded by quality homes
- Sunlit formal lounge and dining rooms, high ceilings
- Spacious Caesar stone kitchen with breakfast bar
- Oversized master bedroom with walk-in robe and ensuite
- Remaining four bedrooms with built-in robes
- Main bathroom has separate shower and spa bath
- Ducted vacuum, ducted air, intercom and security alarm
- Solid timber parquetry flooring and near new carpet
- Remote access to double garage, additional off street parking
- Sprawling alfresco entertaining area, secure yard