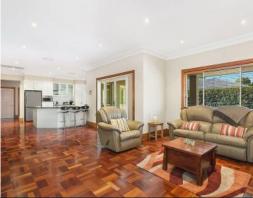

- Blue ribbon locale, surrounded by quality homes
- Sunlit formal lounge and dining rooms, high ceilings
- Spacious Caesar stone kitchen with breakfast bar
- Oversized master bedroom with walk-in robe and ensuite
- Remaining four bedrooms with built-in robes
- Main bathroom has separate shower and spa bath
- Ducted vacuum, ducted air, intercom and security alarm
- Solid timber parquetry flooring and near new carpet
- Remote access to double garage, additional off street parking
- Sprawling alfresco entertaining area, secure yard