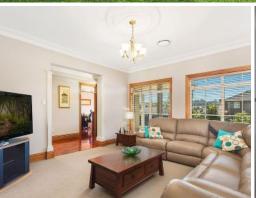

- Blue ribbon locale, surrounded by quality homes
- Sunlit formal lounge and dining rooms, high ceilings
- Spacious Caesar stone kitchen with breakfast bar
- Oversized master bedroom with walk-in robe and ensuite
- Remaining four bedrooms with built-in robes
- Main bathroom has separate shower and spa bath
- Ducted vacuum, ducted air, intercom and security alarm
- Solid timber parquetry flooring and near new carpet
- Remote access to double garage, additional off street parking
- Sprawling alfresco entertaining area, secure yard