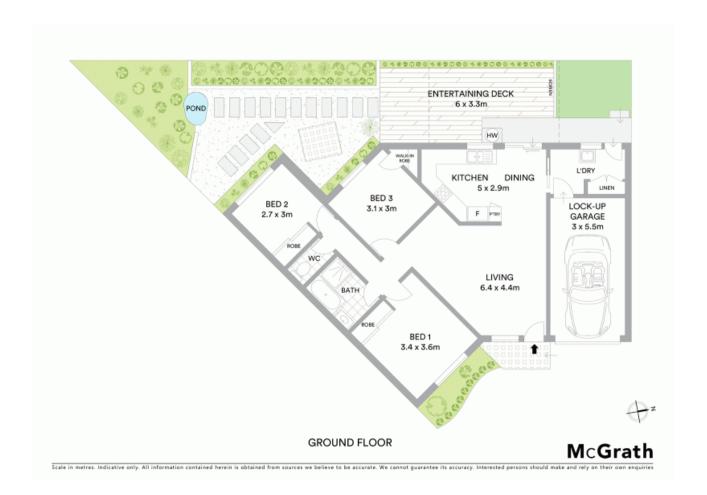

## 3/13 Chisholm Crescent Bradbury, NSW

- Three spacious bedrooms with personal storage to all
- Plantation shutters to the kitchen and two of the three bedrooms
- Split System in the heart of the home for year round comfort
- Convenient single garage with access to rear yard and laundry
- Covered entertaining area with decking
- Immaculately maintained gardens
- Perfectly located for future growth
- Close proximity to schools, shops and transport
- Easy access to the M5 motorway and Campbelltown CBD
- An ideal opportunity for investment or owner occupier
- For full property info pack text 3 Chisholm to 0488 826 766