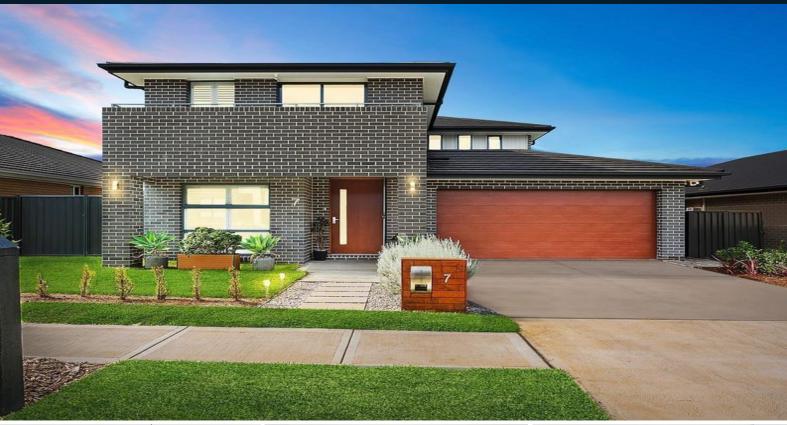

## 7 Canal Parade Leppington, NSW

## Quality, Sophisticated and Luxurious

This grand and contemporary home is set within the tranquil estate of Willowdale, offering a spectacular selection of quality living spaces and combines a seamless indoor/outdoor plan to accommodate the low maintenance site. The Eden Brae build commands attention with no expense spared and effortlessly blends into its serene and stately surroundings.

- Magnificently designed fascade with high quality materials
- Floorplan enabling indoor/outdoor living with easycare yard
- Kitchen with stone, quality appliances and butler's pantry
- Exquisitely finished interiors and upgrades throughout
- Various well-lit living spaces to accommodate for all needs
- Master bedroom equipped with grand walk-in and ensuite
- Downstairs bedroom and additional powder room provides options
- Extras including fully ducted air, water tank, and outdoor decking
- Only minutes to public transport, local shops and motorways