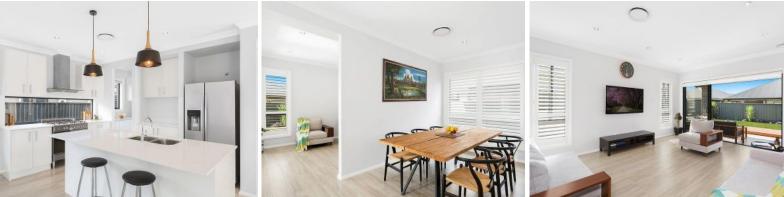

- Magnificently designed fascade with high quality materials
- Floorplan enabling indoor/outdoor living with easycare yard
- Kitchen with stone, quality appliances and butler's pantry
- Exquisitely finished interiors and upgrades throughout
- Various well-lit living spaces to accommodate for all needs
- Master bedroom equipped with grand walk-in and ensuite
- Downstairs bedroom and additional powder room provides options
- Extras including fully ducted air, water tank, and outdoor decking
- Only minutes to public transport, local shops and motorways