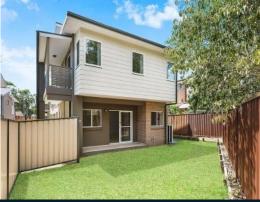

- Four upper level bedrooms
- Ensuite, walk-in robe and balcony to master bedroom
- Open plan living and dining room
- Modern gas kitchen with stainless steel appliances
- Internal laundry, powder room downstairs
- Ducted air conditioning, natural gas and NBN
- Covered alfresco area
- Family-friendly fully fenced rear yard
- Detached single lock-up garage
- Footsteps to Leumeah train station, schools and shops