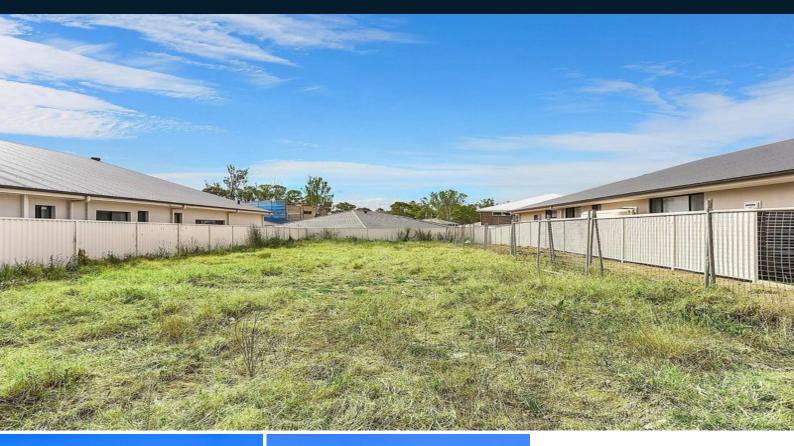

## Registered and level 453.6sqm block

Registered and ready to build your dream home or investment. This tranquil 453.6sqm parcel is proudly positioned in one of Sydney's fastest growing communities. Providing convenient access to local schools, shops and public transport.

- Registered parcel, ready to build upon
- Ready to commence building with all services connected
- Level block, ideal for building access and site cost
- Complete with kerb and guttering
- Master planned estate with unrivalled amenities
- Vibrant community feel creates ideal environment for children
- Short walk to Oran Park Podium shopping and dining
- Fifteen minute drive to Leppington/ Campbelltown train stations
- Proximate to infrastructure upgrades including future airport