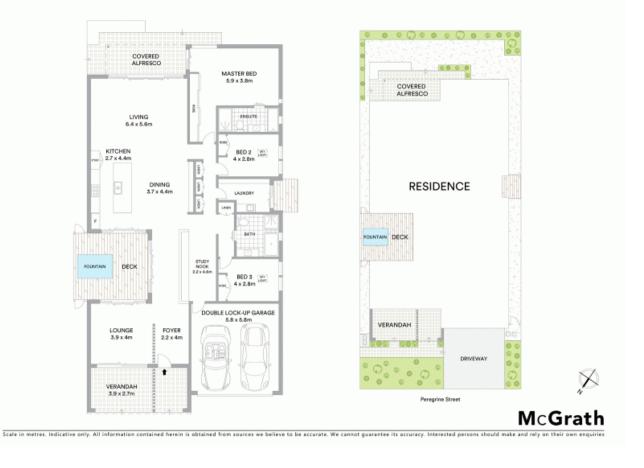

## One of a kind

A truly rare offering, this inspired single level design is uncompromising in every regard. An intuitively crafted architectural masterpiece by SHAWOOD homes it embraces low maintenance contemporary living in a premier master planned estate The Hermitage

- Master features picture windows and deluxe bathroom
- Remaining bedrooms are light filled with raked ceilings
- Contemporary open plan home office
- Expansive living and dining with seamless flow outdoors
- Exquisite kitchen with quality appliances
- Stunning alfresco ideal for all seasons entertaining
- Ambient foyer and lounge embrace a central water feature
- Low maintenance gardens and extensive landscaping
- Quality joinery and contemporary finishes throughout
- Technologically advanced home hub system including alarm