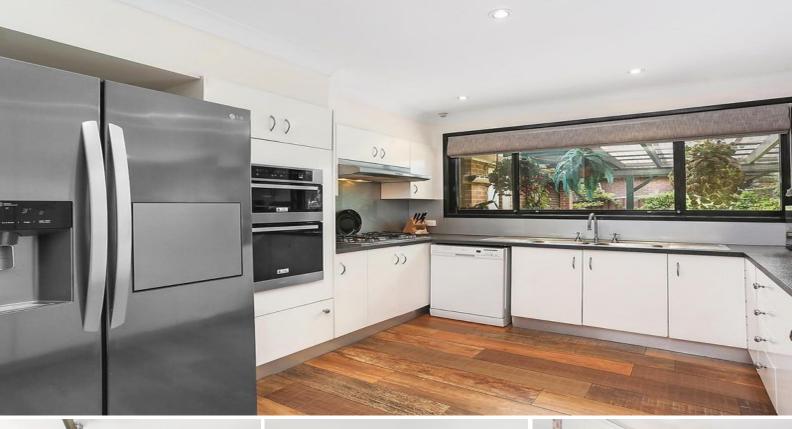

- Neatly presented interiors, comfortable single level layout
- Good sized bedrooms and bathrooms, internal laundry
- Master complete with built-in robe and ensuite
- Central family kitchen adjoins spacious family room
- Updated floor coverings, neutral colour tones
- Spacious rear lawn provides perfect place for kids to play
- Covered entertaining area and a brand new spa
- Double lock up garage with drive through access to one
- Air conditioning, ceiling fans and security alarm
- Close to local bus services, parks, schools and shops