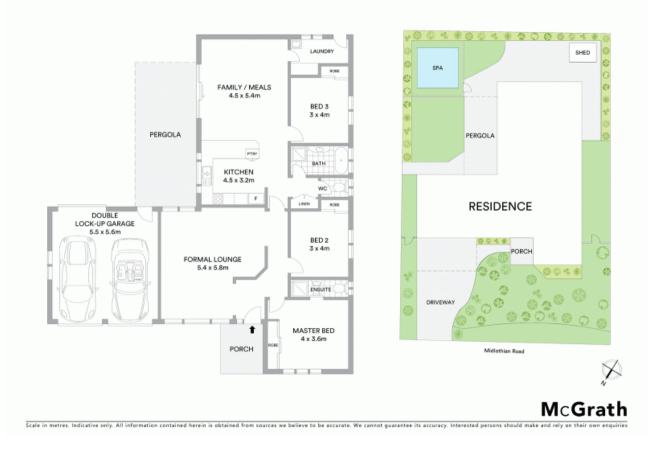

- Neatly presented interiors, comfortable single level layout
- Good sized bedrooms and bathrooms, internal laundry
- Master complete with built-in robe and ensuite
- Central family kitchen adjoins spacious family room
- Updated floor coverings, neutral colour tones
- Spacious rear lawn provides perfect place for kids to play
- Covered entertaining area and a brand new spa
- Double lock up garage with drive through access to one
- Air conditioning, ceiling fans and security alarm
- Close to local bus services, parks, schools and shops