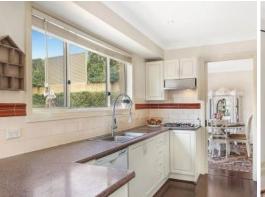

- Grand facade nestled among the luscious local environment
- Set on a generous 540sqm parcel of land
- Four bedrooms, master equipped with walk-in robe and ensuite
- Sunlit lounge setting overlooks the peaceful front yard
- Kitchen area flows perfectly into the open formal dining
- Upstairs area provides a comfortable lounge setting
- Extras include ducted air con and video security system
- Large detached double garage with gate side access
- Low maintenance yard with the perfect amount of privacy
- Walking distance to all local amenities, schools and transport