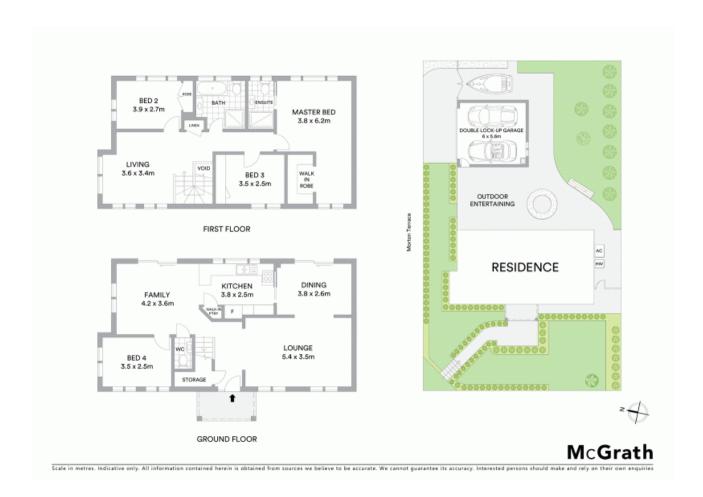

## 32 Morton Terrace Harrington Park, NSW

- Grand facade nestled among the luscious local environment
- Set on a generous 540sqm parcel of land
- Four bedrooms, master equipped with walk-in robe and ensuite
- Sunlit lounge setting overlooks the peaceful front yard
- Kitchen area flows perfectly into the open formal dining
- Upstairs area provides a comfortable lounge setting
- Extras include ducted air con and video security system
- Large detached double garage with gate side access
- Low maintenance yard with the perfect amount of privacy
- Walking distance to all local amenities, schools and transport