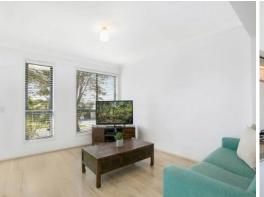

- Neat and tidy double storey home
- Combined lounge and dining space leads to the outdoors
- Light filled kitchen features stainless steel appliances
- Three bedrooms with ensuite and walk-in robe to master
- Well appointed main bathroom, lower level powder room
- Single garage with internal access, natural gas
- Air conditioned living areas, internal laundry
- Private fully fenced yard, low maintenance gardens
- Ideal for investors, first home buyers or downsizers
- Ideally located close to schools, shops and public transport