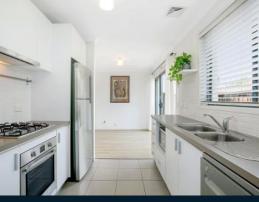

- Neat and tidy double storey home
- Combined lounge and dining space leads to the outdoors
- Light filled kitchen features stainless steel appliances
- Three bedrooms with ensuite and walk-in robe to master
- Well appointed main bathroom, lower level powder room
- Single garage with internal access, natural gas
- Air conditioned living areas, internal laundry
- Private fully fenced yard, low maintenance gardens
- Ideal for investors, first home buyers or downsizers
- Ideally located close to schools, shops and public transport