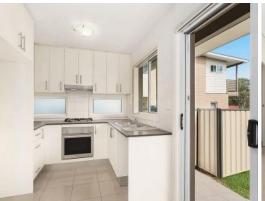

- Three upper level bedrooms, additional study/fourth bedroom
- Ensuite, walk-in robe and balcony to master bedroom
- Freshly painted and new carpets throughout
- Open plan living and dining room
- Modern gas kitchen with stainless steel appliances
- Ducted air conditioning, natural gas and NBN
- Covered alfresco entertaining area
- Family-friendly fully fenced rear yard
- Detached single lock-up garage
- Footsteps to Leumeah train station, schools and shops