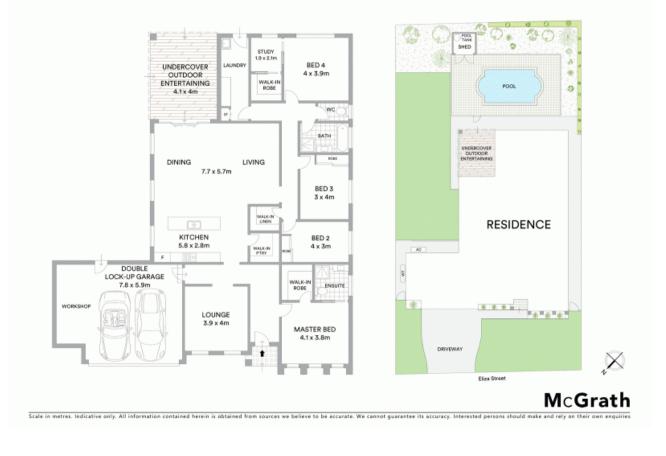

- Master suite with shower ensuite and walk-in wardrobe
- Built-in robes, walk-in robe and study nook to rear bedroom
- Stainless island kitchen with walk-in pantry
- Practical open plan living with seamless flow to outdoors
- Covered outdoor entertaining, low maintenance gardens
- Spacious double garage with additional workshop area
- Ducted air conditioning throughout for year round comfort
- Sparkling in-ground swimming pool, fully fenced yard
- Nestled on a level and generously sized 840sqm parcel
- Convenient to Camden and Narellan shopping and dining