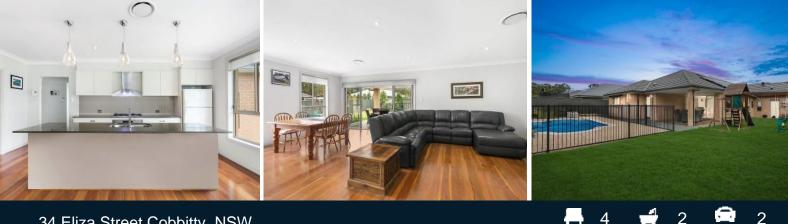

## 34 Eliza Street Cobbitty, NSW

- Master suite with shower ensuite and walk-in wardrobe
- Built-in robes, walk-in robe and study nook to rear bedroom
- Stainless island kitchen with walk-in pantry
- Practical open plan living with seamless flow to outdoors
- Covered outdoor entertaining, low maintenance gardens
- Spacious double garage with additional workshop area
- Ducted air conditioning throughout for year round comfort
- Sparkling in-ground swimming pool, fully fenced yard
- Nestled on a level and generously sized 840sqm parcel
- Convenient to Camden and Narellan shopping and dining