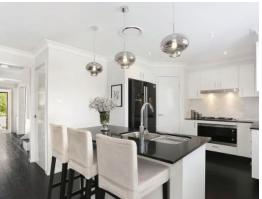

- Seamless custom design with stylish living/dining areas
- Four large bedrooms, three with built-in wardrobes
- Master bedroom has chic ensuite and walk-in wardrobe
- Contemporary kitchen with stainless appliances and walk-in pantry
- Exquisite bathrooms, ducted air conditioning
- All-weather outdoor entertaining area spills onto level lawn
- Double lock-up garage with internal access and storage space
- Fully fenced yard with low maintenance landscaping
- Nestled in a quiet street footsteps to Grand Prix playground
- Close to quality schools, local shops and Leppington Station