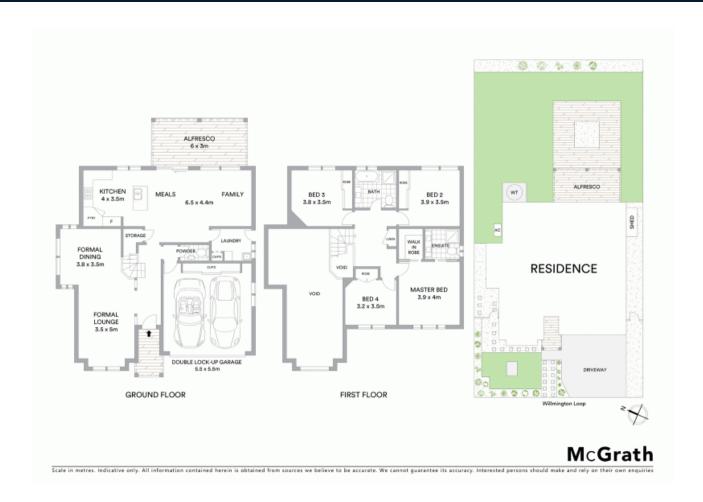

## Contemporary interiors with quality finishes

Showcasing a timeless contemporary aesthetic across a level parcel of land, this spacious family home reveals a superb selection of interior living spaces. Greeted by an attractive facade, the generous floorplan extends effortlessly onto a vast yard with abundant sunlight.

- Seamless custom design with stylish living/dining areas
- Four large bedrooms, three with built-in wardrobes
- Master bedroom has chic ensuite and walk-in wardrobe
- Contemporary kitchen with stainless appliances and walk-in pantry
- Exquisite bathrooms, ducted air conditioning
- All-weather outdoor entertaining area spills onto level lawn
- Double lock-up garage with internal access and storage space
- Fully fenced yard with low maintenance landscaping
- Nestled in a quiet street footsteps to Grand Prix playground
- Close to quality schools, local shops and Leppington Station