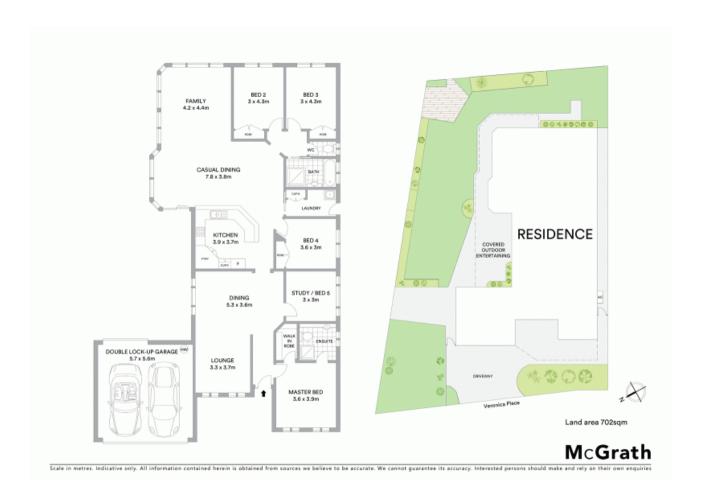

## 36 Veronica Place Narellan Vale, NSW

- Flowing interiors creating a sense of spaciousness and light
- Expansive carpeted formal lounge and dining room
- Four double bedrooms with built-in robes, main with walk-in robe
- Island kitchen with ample storage and electric cooking
- Open plan casual dining area adjoins family room
- Ducted air, Neutral colour palette, study/ fifth bedroom
- Covered outdoor entertaining area and low maintenance yard
- Double garage with drive through access to one
- A beautifully private setting brimming with opportunity
- A great street setting offering excellent value for money