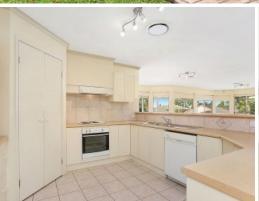

- Flowing interiors creating a sense of spaciousness and light
- Expansive carpeted formal lounge and dining room
- Four double bedrooms with built-in robes, main with walk-in robe
- Island kitchen with ample storage and electric cooking
- Open plan casual dining area adjoins family room
- Ducted air, Neutral colour palette, study/ fifth bedroom
- Covered outdoor entertaining area and low maintenance yard
- Double garage with drive through access to one
- A beautifully private setting brimming with opportunity
- A great street setting offering excellent value for money