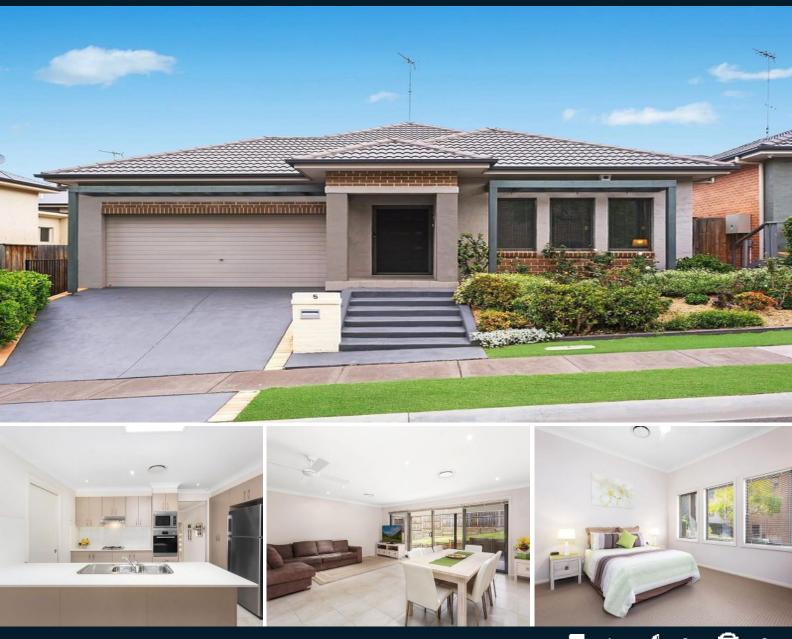

## Ideally located within Park Central Estate

Ideally located within Park Central Estate, this grand four bedroom Fairmont home has been crafted for the family in mind. Built to exacting standards, this fabulous sprawling home spans a clever split level layout is footsteps from shops, parks and Campbelltown hospitals.

- Great location surrounded by quality new homes
- Gourmet kitchen with Omega appliances
- Open plan family and dining area lead to enclosed yard
- Four bedrooms all with built-in storage
- Oversized master with high ceilings, walk-in robe and ensuite
- Separate spacious tiled living area with ceiling fan
- Ducted air, remote security alarm, natural gas and NBN
- Double remote garage with internal access
- Rear covered entertaining area, fully fenced yard
- Convenient location to buses, trains, shops and parks  $% \left( 1\right) =\left( 1\right) \left( 1$