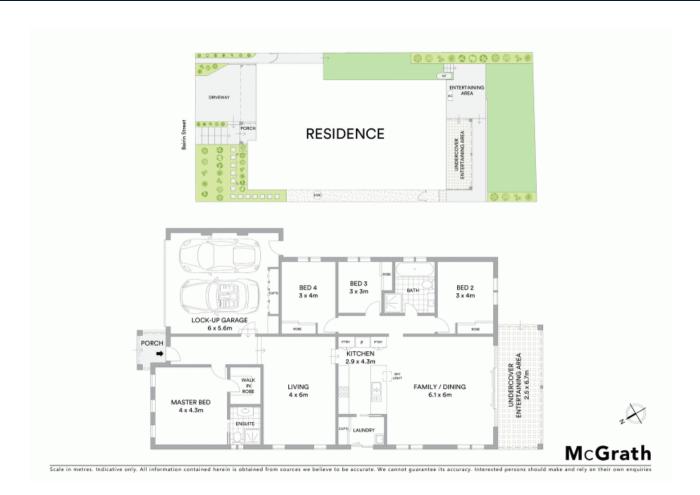

## Ideally located within Park Central Estate

Ideally located within Park Central Estate, this grand four bedroom Fairmont home has been crafted for the family in mind. Built to exacting standards, this fabulous sprawling home spans a clever split level layout is footsteps from shops, parks and Campbelltown hospitals.

- Great location surrounded by quality new homes
- Gourmet kitchen with Omega appliances
- Open plan family and dining area lead to enclosed yard
- Four bedrooms all with built-in storage
- Oversized master with high ceilings, walk-in robe and ensuite
- Separate spacious tiled living area with ceiling fan
- Ducted air, remote security alarm, natural gas and NBN
- Double remote garage with internal access
- Rear covered entertaining area, fully fenced yard
- Convenient location to buses, trains, shops and parks  $% \left( 1\right) =\left( 1\right) \left( 1$