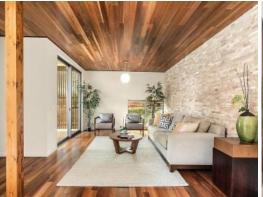

- Beyond the grand solid entry door is a true family haven
- Principal suite with walk-in robe, ensuite and balcony
- Stunning oversized living room boasts double height ceiling
- Open plan kitchen, walk-in pantry and adjoining study nook
- Designated dining space allows for easy transition outdoors
- Complimented by natural timber and stone features
- Seamless flow out to relaxed alfresco patio and lawn areas
- Technologically advanced home hub system throughout
- Wonderfully landscaped and private garden
- Close proximity to parks and cycleways