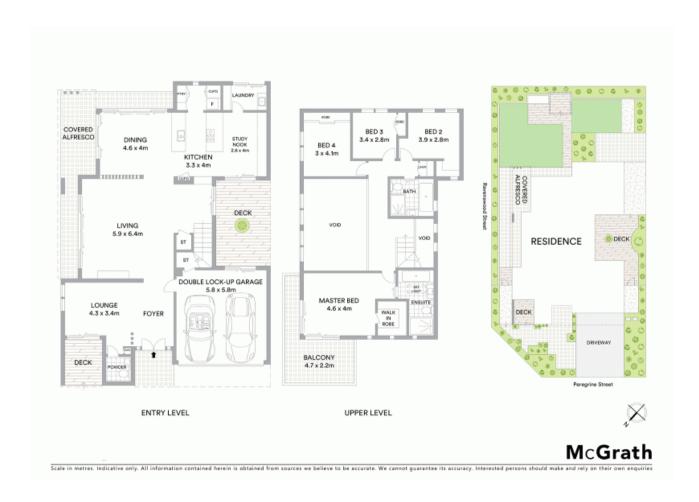

## 1 Peregrine Street Gledswood Hills, NSW

## Expertly designed and crafted

This flawless four bedroom family home, expertly designed and crafted by SHAWOOD Homes it is set over two expansive levels and offers immaculately designed open plan interiors that are complimented by wonderfully private rear courtyard and garden.

- Beyond the grand solid entry door is a true family haven
- Principal suite with walk-in robe, ensuite and balcony
- Stunning oversized living room boasts double height ceiling
- Open plan kitchen, walk-in pantry and adjoining study nook
- Designated dining space allows for easy transition outdoors
- Complimented by natural timber and stone features
- Seamless flow out to relaxed alfresco patio and lawn areas
- Technologically advanced home hub system throughout
- Wonderfully landscaped and private garden
- Close proximity to parks and cycleways