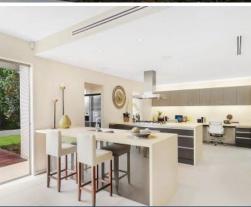

- Beyond the grand solid entry door is a true family haven
- Principal suite with walk-in robe, ensuite and balcony
- Stunning oversized living room boasts double height ceiling
- Open plan kitchen, walk-in pantry and adjoining study nook
- Designated dining space allows for easy transition outdoors
- Complimented by natural timber and stone features
- Seamless flow out to relaxed alfresco patio and lawn areas
- Technologically advanced home hub system throughout
- Wonderfully landscaped and private garden
- Close proximity to parks and cycleways