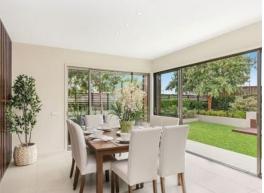

- Beyond the grand solid entry door is a true family haven
- Principal suite with walk-in robe, ensuite and balcony
- Stunning oversized living room boasts double height ceiling
- Open plan kitchen, walk-in pantry and adjoining study nook
- Designated dining space allows for easy transition outdoors
- Complimented by natural timber and stone features
- Seamless flow out to relaxed alfresco patio and lawn areas
- Technologically advanced home hub system throughout
- Wonderfully landscaped and private garden
- Close proximity to parks and cycleways