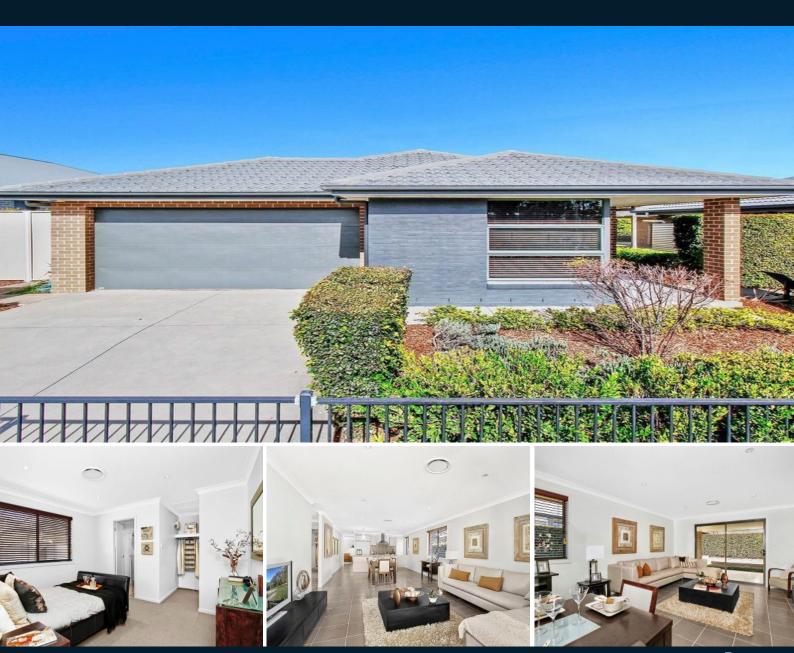

## 108 Springs Road SPRING FARM, NSW

## 3 Bedroom Ex Display Home

Welcome to Gilbert + Younan. To assist us with efficient application processing, we welcome you to make your application prior to the open home via the T-App link below;

Don't forget to register for the open home and we look forward to welcoming you then.

Stunning ex display home located in the estate of Spring Farm-Riverside. This 3 bedroom residence will definitely have your heart set to make this your next move with it's style, quality and generous interiors. Open plan living with spacious dining and lounge, separate media room, a well sized gas kitchen plus pantry which flows through to the landscaped backyard. The alfresco area is ideal for relaxing weekends at home or for entertaining guests. Ducted air conditioning and security al