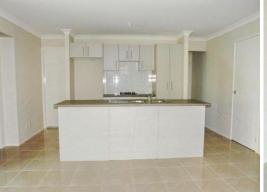

- Master suite with walk-in wardrobe and private bathroom
- Three generous sized bedrooms upstairs with built-in wardrobes
- Formal living room near the entry of the property
- Air conditioning system downstairs and upstairs
- Open plan lounge and dining opposite the kitchen
- Galley style kitchen with gas cooking and dishwasher
- Double garage with remote and internal access
- No pets