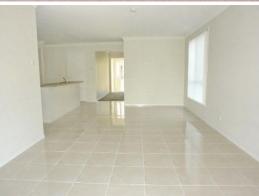

- Master suite with walk-in wardrobe and private bathroom
- Three generous sized bedrooms upstairs with built-in wardrobes
- Formal living room near the entry of the property
- Air conditioning system downstairs and upstairs
- Open plan lounge and dining opposite the kitchen
- Galley style kitchen with gas cooking and dishwasher
- Double garage with remote and internal access
- No pets