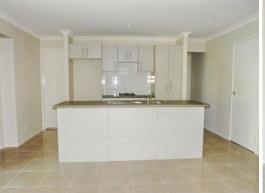

- Master suite with walk-in wardrobe and private bathroom
- Three generous sized bedrooms upstairs with built-in wardrobes
- Formal living room near the entry of the property
- Air conditioning system downstairs and upstairs
- Open plan lounge and dining opposite the kitchen
- Galley style kitchen with gas cooking and dishwasher
- Double garage with remote and internal access
- Alfresco entertaining with barbeque point for family gatherings
- Plenty of storage located under the staircase
- Quiet estate, surrounded by quality homes
- Tennis courts, swimming pool and barbeque facilities
- No pets