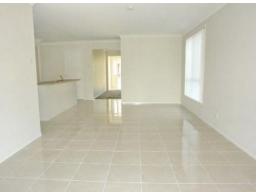

- Master suite with walk-in wardrobe and private bathroom
- Three generous sized bedrooms upstairs with built-in wardrobes
- Formal living room near the entry of the property
- Air conditioning system downstairs and upstairs
- Open plan lounge and dining opposite the kitchen
- Galley style kitchen with gas cooking and dishwasher
- Double garage with remote and internal access
- Alfresco entertaining with barbeque point for family gatherings
- Plenty of storage located under the staircase
- Quiet estate, surrounded by quality homes
- Tennis courts, swimming pool and barbeque facilities
- No pets