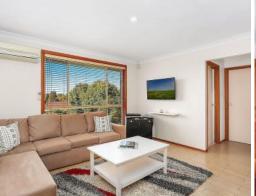

- Layout provides all the ease of a single level design
- Three bedrooms with built-in robes, ensuite to master
- Separate lounge, dining and family rooms
- Tastefully updated kitchen with stainless steel appliances
- Air conditioning, natural gas and security alarm
- Double garage with additional side access for boat/ caravan
- Spacious covered entertaining deck overlooking rear yard
- Large, private rear yard with gazebo and room for the kids
- Blank canvas under the home to add additional rooms
- Boasting impressive views of the district