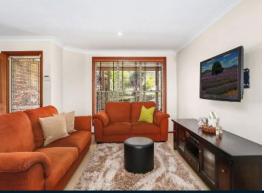

- Layout provides all the ease of a single level design
- Three bedrooms with built-in robes, ensuite to master
- Separate lounge, dining and family rooms
- Tastefully updated kitchen with stainless steel appliances
- Air conditioning, natural gas and security alarm
- Double garage with additional side access for boat/ caravan
- Spacious covered entertaining deck overlooking rear yard
- Large, private rear yard with gazebo and room for the kids
- Blank canvas under the home to add additional rooms
- Boasting impressive views of the district