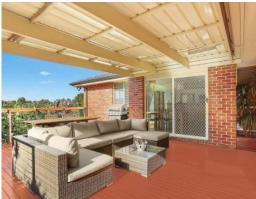

- Layout provides all the ease of a single level design
- Three bedrooms with built-in robes, ensuite to master
- Separate lounge, dining and family rooms
- Tastefully updated kitchen with stainless steel appliances
- Air conditioning, natural gas and security alarm
- Double garage with additional side access for boat/ caravan
- Spacious covered entertaining deck overlooking rear yard
- Large, private rear yard with gazebo and room for the kids
- Blank canvas under the home to add additional rooms
- Boasting impressive views of the district