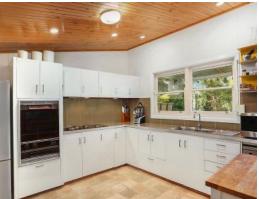

- Set on a 1,100sqm parcel in sought after location
- Cosy lounge room with ambient fireplace, sunroom
- Beautifully updated kitchen with lush elevated views
- Sunlit rear living room, double sized bedrooms
- Built-in robes and ceiling fans to all three bedrooms
- High ceilings with ornate cornices and timber flooring
- Sun soaked rear yard with private access to Camden bike track
- Extensive side access, lock up garage and ample storage
- Within earshot of the church bells of St John's Camden
- Stroll to specialty shops, quality cafes and restaurants