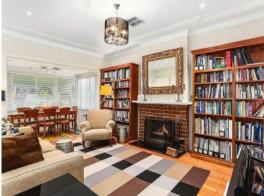

- Set on a 1,100sqm parcel in sought after location
- Cosy lounge room with ambient fireplace, sunroom
- Beautifully updated kitchen with lush elevated views
- Sunlit rear living room, double sized bedrooms
- Built-in robes and ceiling fans to all three bedrooms
- High ceilings with ornate cornices and timber flooring
- Sun soaked rear yard with private access to Camden bike track
- Extensive side access, lock up garage and ample storage
- Within earshot of the church bells of St John's Camden
- Stroll to specialty shops, quality cafes and restaurants