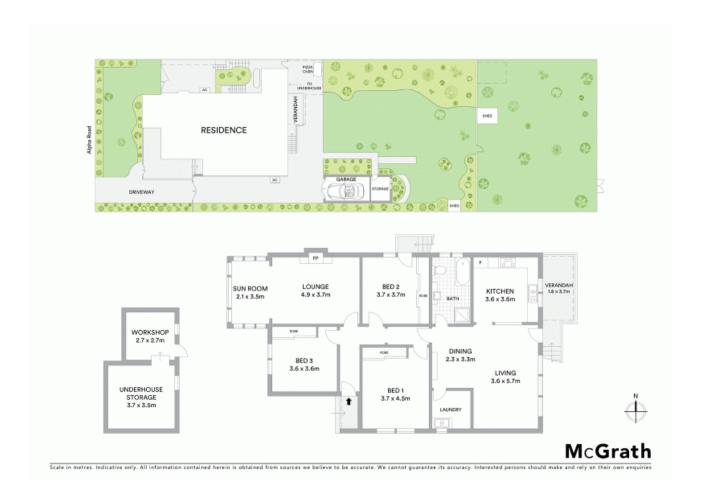

## 48 Alpha Road Camden, NSW

- Set on a 1,100sqm parcel in sought after location
- Cosy lounge room with ambient fireplace, sunroom
- Beautifully updated kitchen with lush elevated views
- Sunlit rear living room, double sized bedrooms
- Built-in robes and ceiling fans to all three bedrooms
- High ceilings with ornate cornices and timber flooring
- Sun soaked rear yard with private access to Camden bike track
- Extensive side access, lock up garage and ample storage
- Within earshot of the church bells of St John's Camden
- Stroll to specialty shops, quality cafes and restaurants