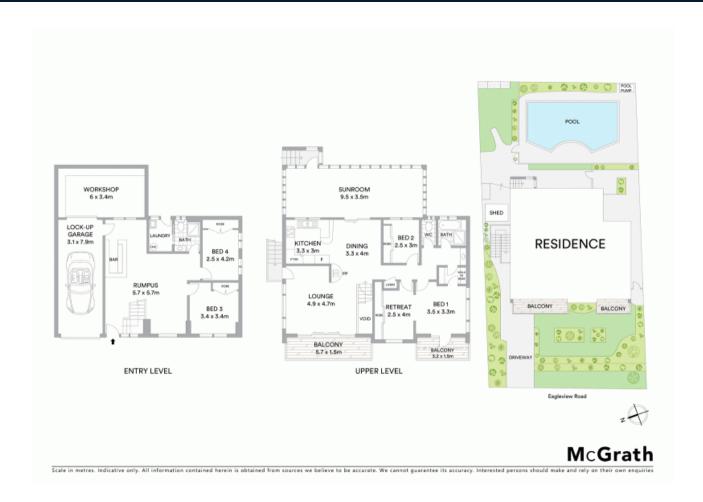

## Four bedroom family home with views

Enjoying distant mountain views from the upper level balconies, this commanding four bedroom family home is positioned in an established neighbourhood. Immediately liveable as is or scope to enhance to your taste

- Well presented home in prime location, close to all amenities
- Light filled upper level lounge room with balcony
- Spacious master with built in robes and balcony access
- Kitchen features dishwasher and new wall oven
- Sun drenched lounge room with raked ceilings
- Enclosed sun room with easy access to the outdoors
- Single garage and workshop area
- Spacious inground swimming pool, private yard
- Immediately liveable as is or scope to enhance
- Offering excellent value for first home buyers or investment