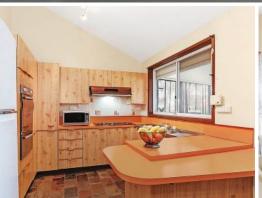

- Well presented home in prime location, close to all amenities
- Light filled upper level lounge room with balcony
- Spacious master with built in robes and balcony access
- Kitchen features dishwasher and new wall oven
- Sun drenched lounge room with raked ceilings
- Enclosed sun room with easy access to the outdoors
- Single garage and workshop area
- Spacious inground swimming pool, private yard
- Immediately liveable as is or scope to enhance
- Offering excellent value for first home buyers or investment