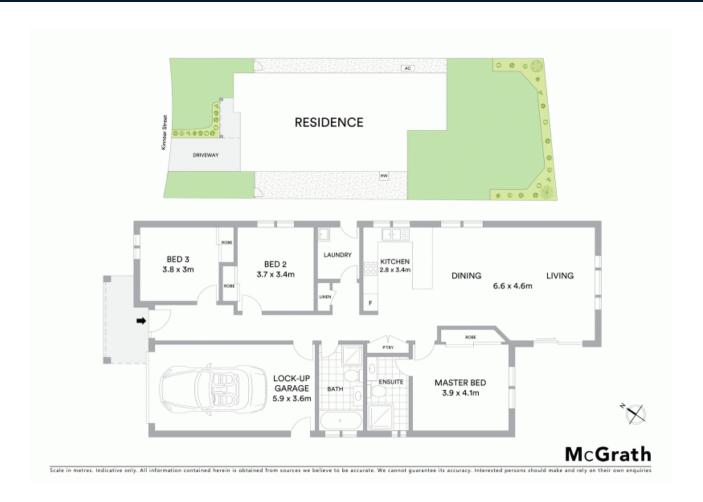

## Comfortable three bedroom home

In the award winning Harrington Park estate, this wonderfully designed home offers spacious, contemporary living with a quiet park side address. It makes a great choice for family buyers or as an investment.

- Within easy reach of many parks and walking tracks
- North facing with an attractive facade in a peaceful street
- Air conditioned living room leads directly to the outdoors
- Open plan kitchen with stainless steel appliances and gas cooking
- Three bedrooms, all with built-in robes, ensuite to master
- Easy care flooring throughout, neutral colour palette
- Convenient single garage with internal accessLow maintenance gardens, off street parking
- Immediately liveable now or potential to update further
- Ideally located for future growth