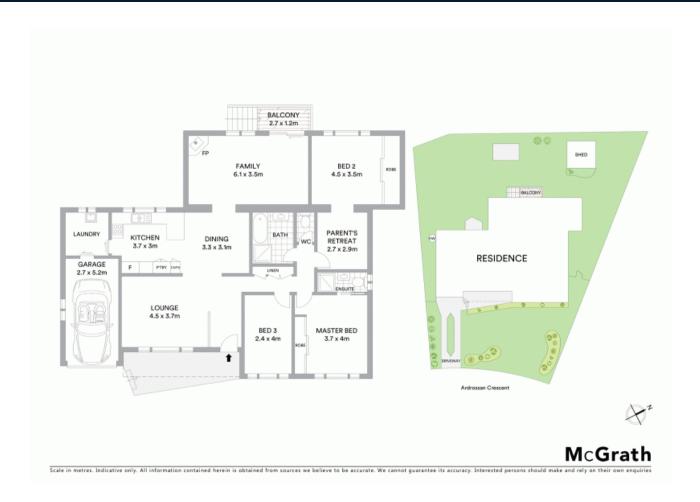

## A solid family home

A great opportunity to secure a solid low set family home in an established locale close to all amenities. Comprising of a generous layout of casual and formal living areas with light filled interiors all combining to create a tastefully presented residence.

- Neat established home in a family friendly estate
- Three spacious bedrooms all with built-in wardrobes
- Master suite with chic ensuite and ample personal storage
- Large rear bedroom with versatile parent's retreat
- Spacious central chef's kitchen with quality appliances
- Main bathroom with separate bath and shower facilities
- Vast formal and living areas that extend to the outdoors
- Convenient single remote garage with internal access
- Fully fenced low maintenance yard with garden shed
- Moments to M5 motorway, public transport, schools and shops