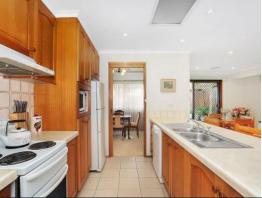

- Three spacious bedrooms all with built-in robes
- Galley style kitchen with dishwasher and breakfast bar
- A selection of formal and casual living areas
- Tastefully updated bathroom, neutral colour tones
- Ducted air conditioning for year round comfort
- Covered entertaining terrace overlooking rear garden
- Double garage with drive through access to one
- Fully fenced, low maintenance rear yard, garden shed
- Located close to schools, shops and public transport
- An ideal opportunity for investment or owner occupier