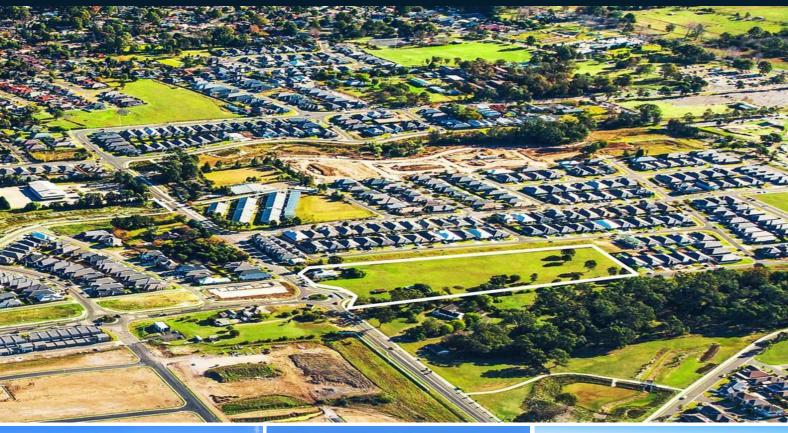

## 120 Lodges Road Elderslie, NSW

## Approximately five acres for development

One of the last Urban Infill sites of its kind in Elderslie. Proudly set on a vast elevated landholding of approximately five acres, this offering has immediate opportunity to develop and profit.

- Currently zoned R1
- Services in place
- Would allow for a variety of housing types and density
- Offering over five acres of fully fenced prime land
- Potential small lot and townhouse site (STCA)
- Allows for educational, recreational and religious activities (STCA)
- Elevated and mostly flat site with district views
- Walk to schools and public transport
- Short drive to Central Camden or Narellan
- Easy access to Camden Bypass and M5 Motorway