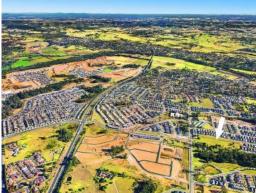

## 120 Lodges Road Elderslie, NSW

## Approximately five acres for development

One of the last Urban Infill sites of its kind in Elderslie. Proudly set on a vast elevated landholding of approximately five acres, this offering has immediate opportunity to develop and profit.

- Currently zoned R1
- Services in place
- Would allow for a variety of housing types and density
- Offering over five acres of fully fenced prime land
- Potential small lot and townhouse site (STCA)
- Allows for educational, recreational and religious activities (STCA)
- Elevated and mostly flat site with district views
- Walk to schools and public transport
- Short drive to Central Camden or Narellan
- Easy access to Camden Bypass and M5 Motorway