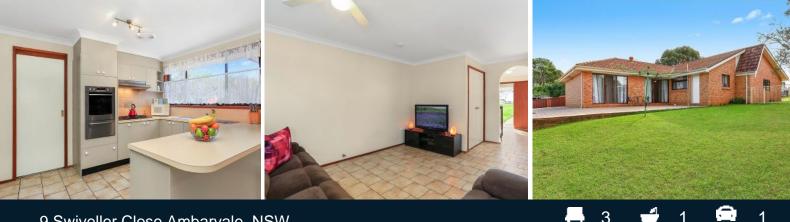

## 9 Swiveller Close Ambarvale, NSW

## Three bedroom home on a 699sqm block

This solid, spacious three bedroom home is nestled on an expansive 699sqm block. Offering a selection of formal and casual living areas that extend to the outdoors. Presenting family entertaining on a grand scale with further possibilities for enhancement.

- Neatly presented, north facing light filled, single level home
- Three bedrooms all with built-in personal storage
- Featuring family, dining and living rooms
- Central kitchen with stainless steel appliances and gas cooking
- Main bathroom with separate bath and shower facilities
- Single car garage with internal access
- Expansive paved entertaining terrace for outdoor living
- Generous backyard with room for extension or a pool (STCA)
- Wise acquisition for astute investors or a first home buyer
- Located in a quiet cul-de-sac, close to schools, shops and transport