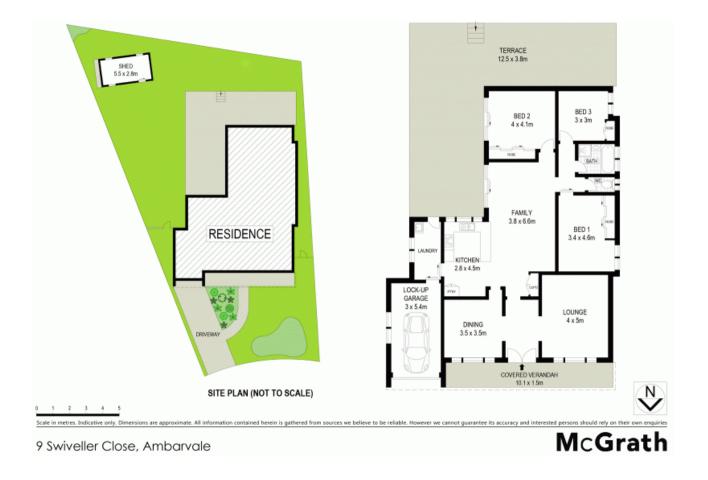

## 9 Swiveller Close Ambarvale, NSW

## Three bedroom home on a 699sqm block

This solid, spacious three bedroom home is nestled on an expansive 699sqm block. Offering a selection of formal and casual living areas that extend to the outdoors. Presenting family entertaining on a grand scale with further possibilities for enhancement.

- Neatly presented, north facing light filled, single level home
- Three bedrooms all with built-in personal storage
- Featuring family, dining and living rooms
- Central kitchen with stainless steel appliances and gas cooking
- Main bathroom with separate bath and shower facilities
- Single car garage with internal access
- Expansive paved entertaining terrace for outdoor living
- Generous backyard with room for extension or a pool (STCA)
- Wise acquisition for astute investors or a first home buyer
- Located in a quiet cul-de-sac, close to schools, shops and transport