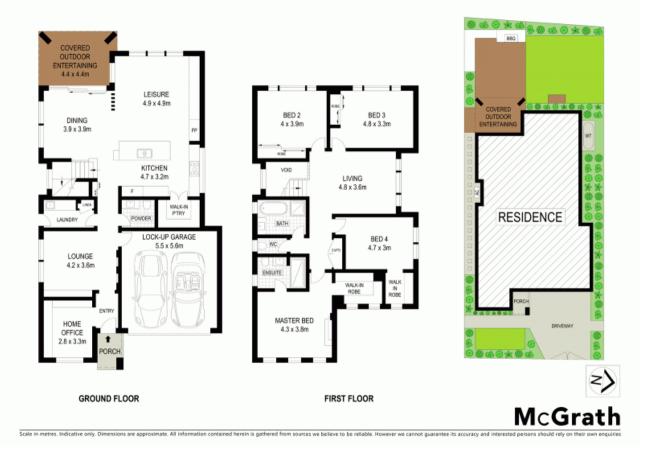

## Display home with \$913 p/w return

With a guaranteed income until mid 2018, this premium Wisdom Display Home offers a lucrative investment opportunity with five percent lease back returns. It's set within the rapidly developing suburb of Gregory Hills just a short walk to St Gregory's College.

- Chic interiors showcase state-of-the-art finishes and fittings
- Functional open plan living zones plus top floor teen retreat
- Well crafted timber entertaining deck flows onto level lawns
- Striking kitchen with premium gas appliances and island bench
- Private upper level bedrooms feature custom built-in robes
- Master bedroom appointed with walk-in wardrobe and ensuite
- Superior bathroom complete with separate bath and shower
- Ducted air conditioning, gas fireplace, sleek bespoke joinery
- Double lock-up garage well equipped with internal access
- Close to Western Sydney University, Macarthur Shopping Centre