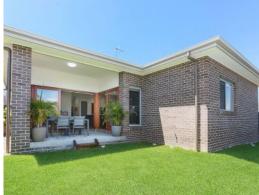

- Large windows throughout create an abundance of natural light
- Spacious lounge and dining area with easycare tiled flooring
- Covered alfresco entertaining overlooks child-friendly yard
- CaesarStone kitchen with an island bench and walk-in-pantry
- Well scaled bedrooms are fitted with built-in wardrobes
- Generous master bedroom boasts an ensuite and walk-in robe
- Stylishly appointed bathrooms, large internal laundry, w/c
- Ducted air conditioning, media room/ office, stainless appliances
- Double lock-up garage with internal access and storage space
- Short 10 minute drive to the amenities of Camden Village