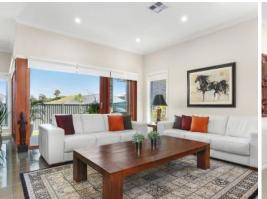

- Large windows throughout create an abundance of natural light
- Spacious lounge and dining area with easycare tiled flooring
- Covered alfresco entertaining overlooks child-friendly yard
- CaesarStone kitchen with an island bench and walk-in-pantry
- Well scaled bedrooms are fitted with built-in wardrobes
- Generous master bedroom boasts an ensuite and walk-in robe
- Stylishly appointed bathrooms, large internal laundry, w/c
- Ducted air conditioning, media room/ office, stainless appliances
- Double lock-up garage with internal access and storage space
- Short 10 minute drive to the amenities of Camden Village