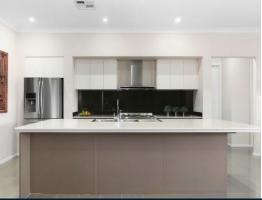

- Large windows throughout create an abundance of natural light
- Spacious lounge and dining area with easycare tiled flooring
- Covered alfresco entertaining overlooks child-friendly yard
- CaesarStone kitchen with an island bench and walk-in-pantry
- Well scaled bedrooms are fitted with built-in wardrobes
- Generous master bedroom boasts an ensuite and walk-in robe
- Stylishly appointed bathrooms, large internal laundry, w/c
- Ducted air conditioning, media room/ office, stainless appliances
- Double lock-up garage with internal access and storage space
- Short 10 minute drive to the amenities of Camden Village