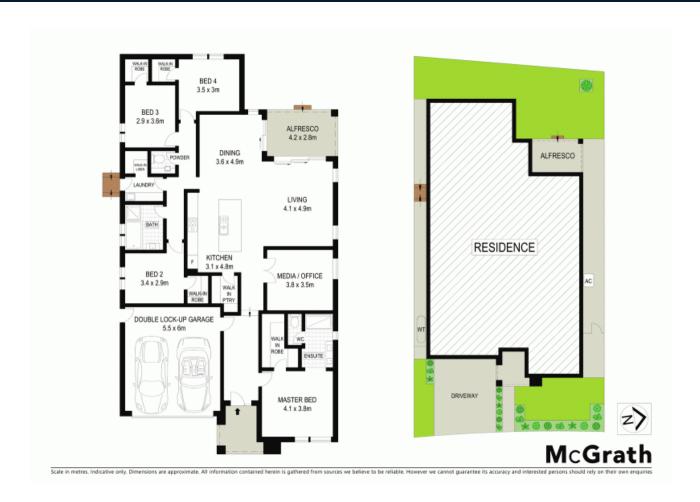

## 25 Long Bush Rise Cobbitty, NSW

## Impeccable family home in 'Arcadian Hills' estate

Showcasing clever design and impeccable presentation, this single level home in the sought-after 'Arcadian Hills' estate offers a comfortable haven for families. It has striking street appeal, and is ideally located close to schools, shops and transport.

- Large windows throughout create an abundance of natural light
- Spacious lounge and dining area with easycare tiled flooring
- Covered alfresco entertaining overlooks child-friendly yard
- CaesarStone kitchen with an island bench and walk-in-pantry
- Well scaled bedrooms are fitted with built-in wardrobes
- Generous master bedroom boasts an ensuite and walk-in robe
- Stylishly appointed bathrooms, large internal laundry, w/c
- Ducted air conditioning, media room/ office, stainless appliances
- Double lock-up garage with internal access and storage space
- Short 10 minute drive to the amenities of Camden Village