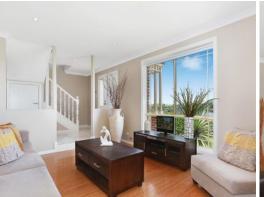

- Sunken formal lounge and dining room for relaxed family living
- Spacious rumpus room and causal meals area with timber floors
- All-weather entertaining patio overlooks child-friendly yard
- Stone gas kitchen has stainless appliances and breakfast bar
- Large master suite features walk-in robe and balcony access
- Well scaled bedrooms with built-in robes and fans, study
- Family sized main bathroom with floor-to-ceiling tiles,  $\mbox{\ensuremath{w/c}}$
- Ducted vacuum and air conditioning, internal laundry, storage
- Double garage with internal access, parking for boat/caravan  $\,$
- Close to a choice of schools and Western Sydney University