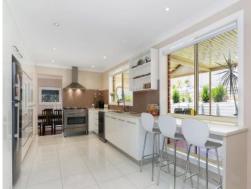

- Sunken formal lounge and dining room for relaxed family living
- Spacious rumpus room and causal meals area with timber floors
- All-weather entertaining patio overlooks child-friendly yard
- Stone gas kitchen has stainless appliances and breakfast bar
- Large master suite features walk-in robe and balcony access
- Well scaled bedrooms with built-in robes and fans, study
- Family sized main bathroom with floor-to-ceiling tiles,  $\mbox{\ensuremath{w/c}}$
- Ducted vacuum and air conditioning, internal laundry, storage
- Double garage with internal access, parking for boat/caravan  $\,$
- Close to a choice of schools and Western Sydney University