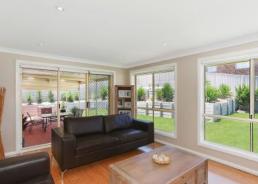

- Sunken formal lounge and dining room for relaxed family living
- Spacious rumpus room and causal meals area with timber floors
- All-weather entertaining patio overlooks child-friendly yard
- Stone gas kitchen has stainless appliances and breakfast bar
- Large master suite features walk-in robe and balcony access
- Well scaled bedrooms with built-in robes and fans, study
- Family sized main bathroom with floor-to-ceiling tiles,  $\mbox{\ensuremath{w/c}}$
- Ducted vacuum and air conditioning, internal laundry, storage
- Double garage with internal access, parking for boat/caravan  $\,$
- Close to a choice of schools and Western Sydney University